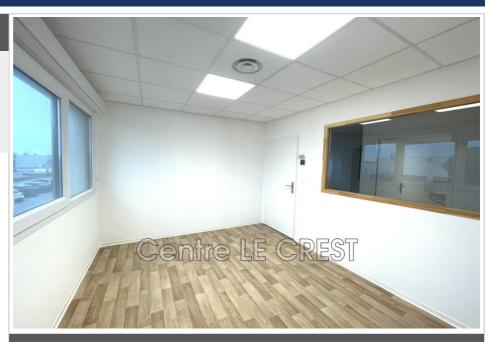

## Pôle santé Claira

Located in a strategic location, this 220 m² gross space offers exceptional potential. Main features: Optimal brightness: Bathed in natural light thanks to its numerous windows, offering a pleasant and welcoming working environment Sanitary facilities: Already fitted out. Strong Points: Modular space: arrange according to your needs to optimize your activity Strategic location, easy access, large free parking