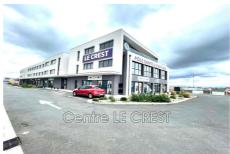

## Pôle santé Claira

Located in a strategic location, this 220 m² gross space offers exceptional potential. Main features: Optimal brightness: Bathed in natural light thanks to its numerous windows, offering a pleasant and welcoming working environment Sanitary facilities: Already fitted out. Strong Points: Modular space: arrange according to your needs to optimize your activity Strategic location, easy access, large free parking