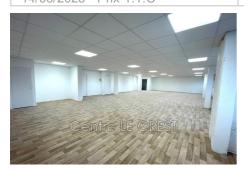

## 2 560 €

Contact agency
Centre LE CREST

Rue minerve 66530 Claira

07 82 81 88 79 / contact@lecrest.com

Professional office Surface: 158 m²

Exposition : Est ouest

Couverture : roof terrace

Features:

## Office Claira

Located in a strategic location, this 220 m² gross space offers exceptional potential. Main features: Optimal brightness: Bathed in natural light thanks to its numerous windows, offering a pleasant and welcoming working environment Sanitary facilities: Already fitted out. Strong Points: Modular space: arrange according to your needs to optimize your activity Strategic location, easy access, large free parking