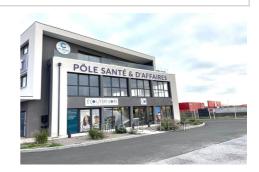

## 2 560 €

Contact agency
Centre LE CREST

Rue minerve 66530 Claira

07 82 81 88 79 / contact@lecrest.com

Professional office Surface: 158 m²

Exposition : Est ouest

Couverture : roof terrace

Features:

## Office Claira

Located in a strategic location, this 220 m² gross space offers exceptional potential. Main features: Optimal brightness: Bathed in natural light thanks to its numerous windows, offering a pleasant and welcoming working environment Sanitary facilities: Already fitted out. Strong Points: Modular space: arrange according to your needs to optimize your activity Strategic location, easy access, large free parking