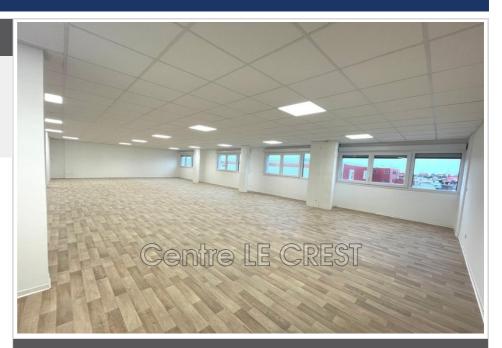

## 2 560 €

Contact agency
Centre LE CREST

Rue minerve 66530 Claira

07 82 81 88 79 / contact@lecrest.com

Professional office Surface: 158 m²

Exposition : Est ouest

Couverture : roof terrace

Features:

## Office Claira

Located in a strategic location, this 220 m² gross space offers exceptional potential. Main features: Optimal brightness: Bathed in natural light thanks to its numerous windows, offering a pleasant and welcoming working environment Sanitary facilities: Already fitted out. Strong Points: Modular space: arrange according to your needs to optimize your activity Strategic location, easy access, large free parking