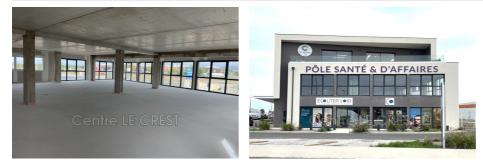

## 2 750 €

Contact agency Centre LE CREST Rue minerve 66530 Claira 07 82 81 88 79 / contact@lecrest.com

Professional office Surface : 220 m<sup>2</sup>

Exposition : Est ouest Couverture : roof terrace

Features : lift, disabled access

## Office Claira

Located in a strategic location, this 220 m<sup>2</sup> gross space offers exceptional potential. Main features: Optimal brightness: Bathed in natural light thanks to its numerous windows, offering a pleasant and welcoming working environment Sanitary facilities: Already fitted out. Strong Points: Modular space: arrange according to your needs to optimize your activity Strategic location, easy access, large free parking