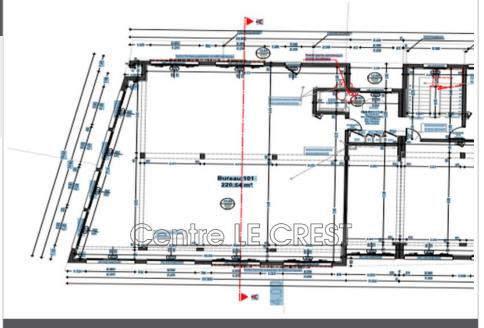

## 2 750 €

Contact agency Centre LE CREST Rue minerve 66530 Claira 07 82 81 88 79 / contact@lecrest.com

Professional office Surface : 220 m<sup>2</sup>

Exposition : Est ouest Couverture : roof terrace

Features : lift, disabled access

## Office Claira

Located in a strategic location, this 220 m<sup>2</sup> gross space offers exceptional potential. Main features: Optimal brightness: Bathed in natural light thanks to its numerous windows, offering a pleasant and welcoming working environment Sanitary facilities: Already fitted out. Strong Points: Modular space: arrange according to your needs to optimize your activity Strategic location, easy access, large free parking