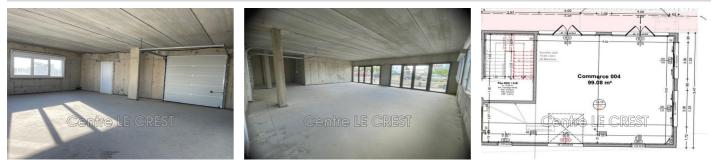

## **Commercial Claira**

Located in a strategic location, this 220 m<sup>2</sup> gross space offers exceptional potential. Main features: Optimal brightness: Bathed in natural light thanks to its numerous windows, offering a pleasant and welcoming working environment Sanitary facilities: Already fitted out. Strong Points: Modular space: arrange according to your needs to optimize your activity Strategic location, easy access, large free parking