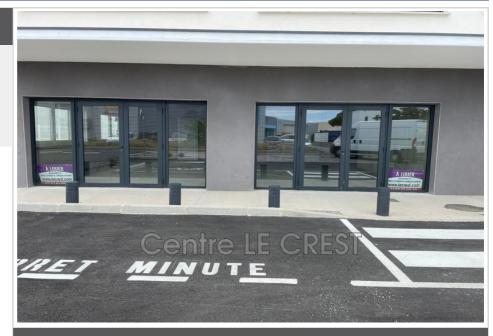

## **Commercial Claira**

Located in a strategic location, this 220 m<sup>2</sup> gross space offers exceptional potential. Main features: Optimal brightness: Bathed in natural light thanks to its numerous windows, offering a pleasant and welcoming working environment Sanitary facilities: Already fitted out. Strong Points: Modular space: arrange according to your needs to optimize your activity Strategic location, easy access, large free parking