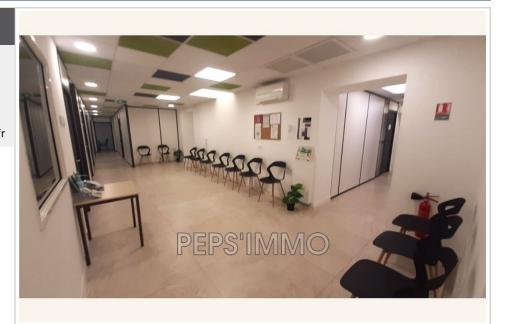

## Local professional 305 Châteauneuf-les-Martigues

Exclusively for Rent - Health Center Premises - For Healthcare Professionals Only In a secure environment on the ground floor, discover your practice located in a healthcare center. Offering a modern and functional setting, it's ideal for developing your business in the best possible conditions. Strategic location: Located close to major roads, this premises benefits from easy access and convenient parking for practitioners and their patients. Property characteristics: Common areas: Comfortable waiting room to welcome your patients Independent kitchen: A break space reserved for professionals Private parking: Dedicated parking for practitioners and visitors Security: Access closed at night for optimal peace of mind Ideal for: doctors, physiotherapists, speech and hearing therapists, and all other healthcare professionals. Advantages: A space designed for the wellbeing of practitioners and their patients, with new services adapted to the requirements of the medical sector. Rental conditions: Area: 20 Monthly rent: €290 Charges: €50 Security deposit: €870 Agency fees: €418 including tax Availability: immediately In accordance with Article L. 125-5 of the Environmental Code, in order to understand the risks associated with this property, we invite you to consult the Géorisques website: www.georisques.gouv.fr Contact us now for more information or to arrange a viewing.