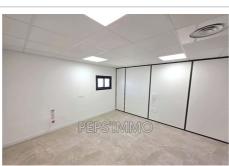

## Local professional 305 - 6 Châteauneuf-les-Martigues

FOR RENT Exclusively - HEALTH CENTER PREMISES - IDEALLY FOR HEALTH PROFESSIONALS Discover your practice located in a secure, ground-floor setting within a healthcare center. Offering a modern and functional setting, it's ideal for developing your business in the best possible conditions. Strategic location: Located close to major roads, this premises benefits from easy access and convenient parking for practitioners and their patients. Property characteristics: -Comfortable waiting room to welcome your patients - Independent kitchen: A break area reserved for professionals - Private parking: Parking dedicated to customers -Security: Access closed at night for optimal peace of mind - Ideal for: doctors, physiotherapists, speech therapists and hearing aid specialists, and all other medical or paramedical professions. Advantages: A space designed for the wellbeing of practitioners and their patients, with new services adapted to the requirements of the medical sector. Rental conditions: Private room area: 16.32 m2 Common space available: 133 m2 Monthly rent: €570 Provisions for charges: €80 (fiber internet, electricity, water, property tax, heating and hot water included) Security deposit: €1,710 Agency fees: €821 including tax Availability: immediately Contact us now for more information and to arrange a viewing.