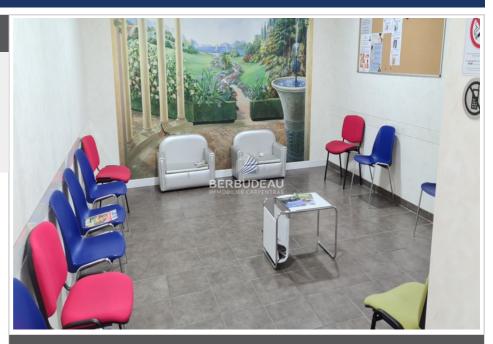

## Local professional 1016 Carpentras

In space reserved for medical or paramedical professions (nurses, psychotherapists, psychologists, physiotherapists, etc.) Carpentras, Espace Notre Dame, office of around 20 m², with shared waiting room. Everything is included: heating, cleaning of common areas, air conditioning and even wifi access! Rent: €415/month, lease fees and inventory €415.