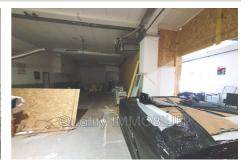

## **Commercial Cannes**

CANNES CITY CENTER. Commercial premises or storage warehouse, all activities except nuisances, offered with 3/6/9 year lease. Surface area on the street of 150 m<sup>2</sup> with a beautiful ceiling height of approximately 3.80 m. Street frontage of approximately 9 meters. A large entrance door and 3 large windows. The premises will be completely cleared for rental, and include a water point and toilets. To be expected: reinstallation of meter and APAVE standard to be updated with relocation of the electrical panel to the other side of a partition. Painted concrete floor. PC wiring in place. Property tax of  $\leq$ 1,500/year payable by the tenant. The agency fees are  $\leq$ 7,200, 50% of which is payable by the Lessor and 50% by the Tenant. Could be suitable for Craftsman or trader with showcase reception and material storage, or Pure commercial activity. Possibility of parking 10 m away in a small public car park.