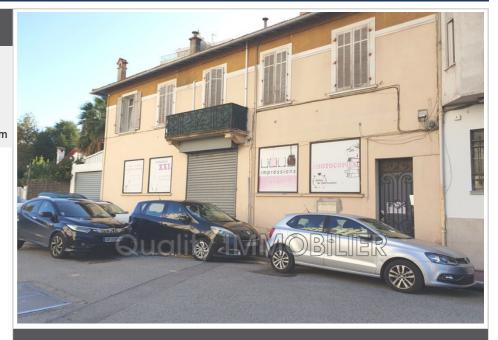

## **Commercial Cannes**

CANNES CITY CENTER. Commercial premises or storage warehouse, all activities except nuisances, offered with 3/6/9 year lease. Surface area on the street of 150 m<sup>2</sup> with a beautiful ceiling height of approximately 3.80 m. Street frontage of approximately 9 meters. A large entrance door and 3 large windows. The premises will be completely cleared for rental, and include a water point and toilets. To be expected: reinstallation of meter and APAVE standard to be updated with relocation of the electrical panel to the other side of a partition. Painted concrete floor. PC wiring in place. Property tax of  $\leq$ 1,500/year payable by the tenant. The agency fees are  $\leq$ 7,200, 50% of which is payable by the Lessor and 50% by the Tenant. Could be suitable for Craftsman or trader with showcase reception and material storage, or Pure commercial activity. Possibility of parking 10 m away in a small public car park.