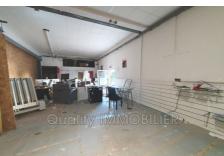

## **Commercial Cannes**

CANNES CITY CENTER. Commercial premises or storage warehouse, all activities except nuisances, offered with 3/6/9 year lease. Surface area on the street of 150 m<sup>2</sup> with a beautiful ceiling height of approximately 3.80 m. Street frontage of approximately 9 meters. A large entrance door and 3 large windows. The premises will be completely cleared for rental, and include a water point and toilets. To be expected: reinstallation of meter and APAVE standard to be updated with relocation of the electrical panel to the other side of a partition. Painted concrete floor. PC wiring in place. Property tax of  $\leq$ 1,500/year payable by the tenant. The agency fees are  $\leq$ 7,200, 50% of which is payable by the Lessor and 50% by the Tenant. Could be suitable for Craftsman or trader with showcase reception and material storage, or Pure commercial activity. Possibility of parking 10 m away in a small public car park.