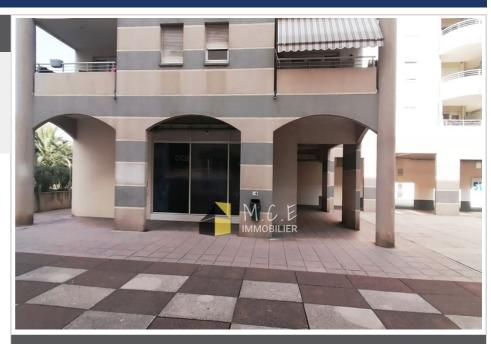

## Commercial 453 Antibes

ANTIBES-LES-PINS - CLOSE TO ALL SHOPS - TOURIST AND PEDESTRIAN AREA - COMMERCIAL PREMISES OF 240m² Ideal location in the touristic, dynamic and residential pedestrian zone in the heart of the beautiful town of Antibes les Pins This commercial space with a beautiful surface area of 240.55m<sup>2</sup> gross, entirely to be created and fitted out as you wish, will seduce you with its quiet environment, its bright location, with a beautiful sea view. Located a stone's throw from Parc Exflora, via nearby pedestrian access, the configuration of the premises will seduce you with its large bright window! The location offers the possibility of also bringing together the adjoining room of 34.39m<sup>2</sup> which has a water point, which can thus serve as a reception area. The premises are located in the immediate vicinity of busy roads (Avenue de Cannes D-6007) 300m from the bus station, 10 mins walk from the beaches, and 10 mins from the SNCF train station. All activities would be studied, however, there is no possible creation of extraction. The building complex has a public car park with 360 spaces in the basement with access to the basement with a mechanical escalator. Possibility of obtaining a merchant rate. The delivery of goods is possible on site with access for heavy goods vehicles and by a freight elevator with direct access. The property complex already hosts dynamic businesses such as a Basic Fit gym, a Super U supermarket, a few