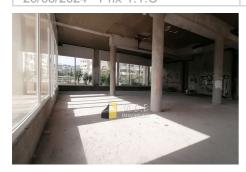

## **Commercial 449 Antibes**

ANTIBES - GROSS COMMERCIAL PREMISES 240m² - ANDRÉ MALRAUX SHOPPING CENTER Come and discover this fully glazed 240m² commercial space, ideally located in the André Malraux shopping center in the heart of the Antibes les Pins district, close to public transport (Antibes SNCF train station, bus station), schools and hotel residences , the main roads and the Exflora Park. Possibility of attaching a room of 34m² completely renovated with water point. All types of activities authorized, possibility of a 50 to 120m² terrace in front of the premises. Delivery of goods possible thanks to HGV access by goods lift with direct access. The property complex has a public car park with 360 spaces in the basement, possibility of obtaining a commercial rate.