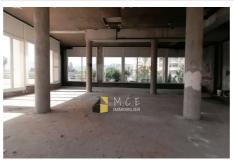

## **Commercial 449 Antibes**

ANTIBES - GROSS COMMERCIAL PREMISES 240m² - ANDRÉ MALRAUX SHOPPING CENTER Come and discover this fully glazed 240m² commercial space, ideally located in the André Malraux shopping center in the heart of the Antibes les Pins district, close to public transport (Antibes SNCF train station, bus station), schools and hotel residences , the main roads and the Exflora Park. Possibility of attaching a room of 34m² completely renovated with water point. All types of activities authorized, possibility of a 50 to 120m² terrace in front of the premises. Delivery of goods possible thanks to HGV access by goods lift with direct access. The property complex has a public car park with 360 spaces in the basement, possibility of obtaining a commercial rate.