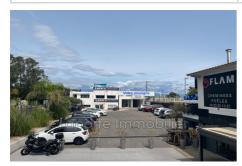

## **Shop 1 Antibes**

Commercial premises of 180 m2 on one level + 62 m2 on the mezzanine. 3 windows on the SNCF quays and 2 windows on the RN7. 80 collective car parks in abundance with other businesses: restaurant, home equipment, furniture, clothing, Aqua-Vélo, financial establishments. Lots of display possibilities for high visibility. Free from June 2024. Video on demand.

## Features :

Apartment building, 80 parkings collectifs, AIR CONDITIONING, disabled access