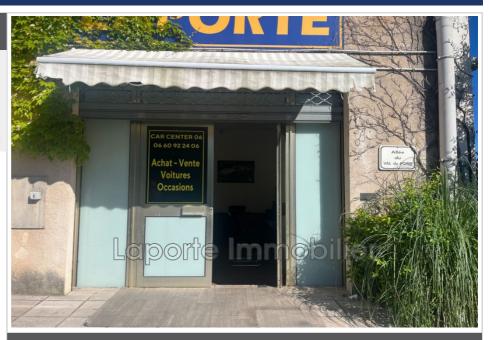

## **Commercial 3 Antibes**

BIOT Chemin des Près - Commercial premises for an office, workshop or storage of 21 m2 and 3.5 m SP. 1 private parking + visitors. Entrance protected by an electric gate. A water point in the premises and toilets on the 1st floor. Rent excluding tax €460, charges €28 and property tax €42, i.e. a monthly payment of €530 excluding tax. Security deposit 2 months Fees 2 months. Located 7 minutes from the A8 towards Nice, 10 minutes from the A8 towards Cannes. 1 km from the seaside. Available June 1, 2025