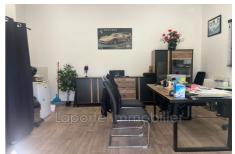

## **Commercial 3 Antibes**

BIOT Chemin des Près - Commercial premises for an office, workshop or storage of 21 m2 and 3.5 m SP. 1 private parking + visitors. Entrance protected by an electric gate. A water point in the premises and toilets on the 1st floor. Rent excluding tax €460, charges €28 and property tax €42, i.e. a monthly payment of €530 excluding tax. Security deposit 2 months Fees 2 months. Located 7 minutes from the A8 towards Nice, 10 minutes from the A8 towards Cannes. 1 km from the seaside. Available June 1, 2025