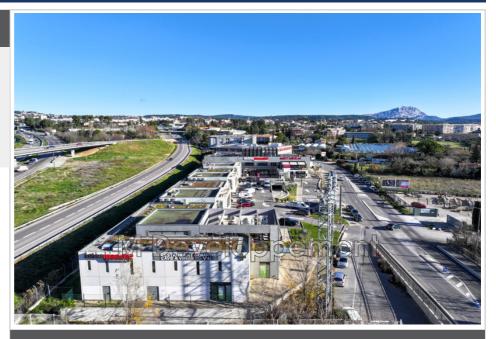

## Commercial Aix-en-Provence

Commercial premises currently operated as a restaurant available within the L'Ensoleillé shopping center, ideally located at the motorway exit and a few minutes from Aix-en-Provence city center. This fully refurbished space is available immediately with no work required. It boasts a ceiling height of over 6 meters. Surrounded by national brands (Intermarché, Métabolik, Jean-Louis David, Optic 2000 etc.), the center attracts a constant flow of visitors thanks to its diverse offering (catering, sport, well-being, services). Strengths: • Strategic location with excellent accessibility • Free parking for customers • Large private terrace, view of Sainte-Victoire • Modern and dynamic environment Ideal for expanding your business or service offering. Contact us now to arrange a viewing. Entrance fee: On request Address: 724 Av. du Club Hippique, 13090 Aix-en-Provence Keywords: Right of entry, Right to lease, Shop for rent. Wall. Premises for rent.