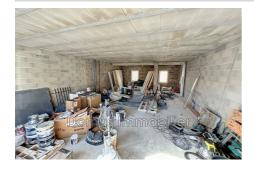

## Local professional 4751 Vedène

Prime location with window - Premises to be fitted out with a surface area of 60 m² Local delivered bare, to be fitted out according to your needs. 5m linear window Telecom networks, power supply and water drainage pending. EDF meter installed. Located on the ground floor of a recent commercial and tertiary area on the road to Réalpanier. High traffic area and good visibility. Parking with around a hundred tarmac spaces shared by the area. OUR PRICES ARE DISPLAYED EXCL. VAT 20% Recoverable for companies. Information on the risks to which this property is exposed is available on the Géorisques website: www.georisques.gouv.fr