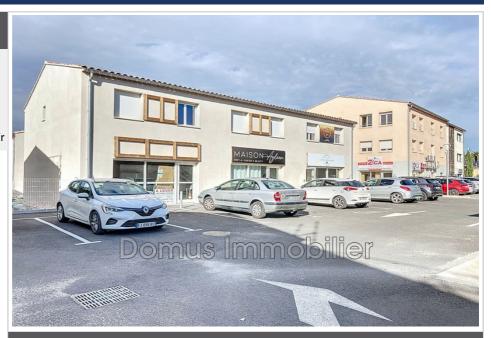

## Local professional 4751 Vedène

Prime location with window - Premises to be fitted out with a surface area of 60 m² Local delivered bare, to be fitted out according to your needs. 5m linear window Telecom networks, power supply and water drainage pending. EDF meter installed. Located on the ground floor of a recent commercial and tertiary area on the road to Réalpanier. High traffic area and good visibility. Parking with around a hundred tarmac spaces shared by the area. OUR PRICES ARE DISPLAYED EXCL. VAT 20% Recoverable for companies. Information on the risks to which this property is exposed is available on the Géorisques website: www.georisques.gouv.fr