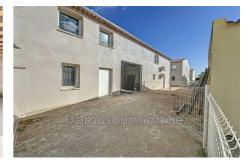

## Warehouse 4750 Vedène

Professional premises in the commune of Vedène. In a craft and commercial zone of 2023, commercial premises of approximately 180m2 spread over 2 levels + a courtyard of 42.5m2 Building delivered unfurnished, water supply and drainage pending. with an exceptional location on the edge of a busy main road and opposite the CC Leclerc de Morières, shared parking with 100 spaces: - on the front line a set of 60 m2 offices on the ground floor (disabled access) fully equipped, composed of an open-space reception area of approximately 26 m2 with kitchen area, 2 offices of 11 m2, a shower room with toilet. Air conditioning, sign, price €190,000 excluding tax or €228,000 including tax - on the 2nd line, empty commercial premises of 60 m2 on the ground floor (accessible to the disabled) (watertight + airtight + water/EDF/PTT inlets only) at the price of €170,000 excluding tax or €204,000 including tax - empty commercial premises 184 m2, ground floor 94m2 + upper floor 90 m2, watertight + airtight + water/EDF/PTT inlets only at the price of €250,000 excluding tax or €300,000 including tax