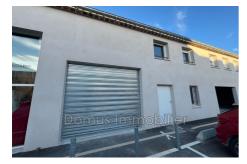

## Warehouse 4750 Vedène

Professional premises in the commune of Vedène. In a craft and commercial zone of 2023, commercial premises of approximately 180m2 spread over 2 levels + a courtyard of 42.5m2 Building delivered unfurnished, water supply and drainage pending. with an exceptional location on the edge of a busy main road and opposite the CC Leclerc de Morières, shared parking with 100 spaces: - on the front line a set of 60 m2 offices on the ground floor (disabled access) fully equipped, composed of an open-space reception area of approximately 26 m2 with kitchen area, 2 offices of 11 m2, a shower room with toilet. Air conditioning, sign, price €190,000 excluding tax or €228,000 including tax - on the 2nd line, empty commercial premises of 60 m2 on the ground floor (accessible to the disabled) (watertight + airtight + water/EDF/PTT inlets only) at the price of €170,000 excluding tax or €204,000 including tax - empty commercial premises 184 m2, ground floor 94m2 + upper floor 90 m2, watertight + airtight + water/EDF/PTT inlets only at the price of €250,000 excluding tax or €300,000 including tax