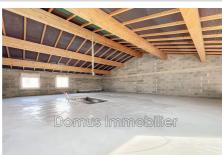

## Warehouse 4750 Vedène

Professional premises in the commune of Vedène. In a craft and commercial zone of 2023, commercial premises of approximately 180m2 spread over 2 levels + a courtyard of 42.5m2 Building delivered unfurnished, water supply and drainage pending. with an exceptional location on the edge of a busy main road and opposite the CC Leclerc de Morières, shared parking with 100 spaces: - on the front line a set of 60 m2 offices on the ground floor (disabled access) fully equipped, composed of an open-space reception area of approximately 26 m2 with kitchen area, 2 offices of 11 m2, a shower room with toilet. Air conditioning, sign, price €190,000 excluding tax or €228,000 including tax - on the 2nd line, empty commercial premises of 60 m2 on the ground floor (accessible to the disabled) (watertight + airtight + water/EDF/PTT inlets only) at the price of €170,000 excluding tax or €204,000 including tax - empty commercial premises 184 m2, ground floor 94m2 + upper floor 90 m2, watertight + airtight + water/EDF/PTT inlets only at the price of €250,000 excluding tax or €300,000 including tax