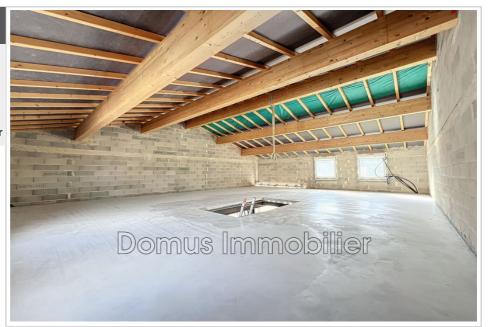

## Warehouse 4750 Vedène

Professional premises in the commune of Vedène. In a craft and commercial zone of 2023, commercial premises of approximately 180m2 spread over 2 levels + a courtyard of 42.5m2 Building delivered unfurnished, water supply and drainage pending. with an exceptional location on the edge of a busy main road and opposite the CC Leclerc de Morières, shared parking with 100 spaces: - on the front line a set of 60 m2 offices on the ground floor (disabled access) fully equipped, composed of an open-space reception area of approximately 26 m2 with kitchen area, 2 offices of 11 m2, a shower room with toilet. Air conditioning, sign, price €190,000 excluding tax or €228,000 including tax - on the 2nd line, empty commercial premises of 60 m2 on the ground floor (accessible to the disabled) (watertight + airtight + water/EDF/PTT inlets only) at the price of €170,000 excluding tax or €204,000 including tax - empty commercial premises 184 m2, ground floor 94m2 + upper floor 90 m2, watertight + airtight + water/EDF/PTT inlets only at the price of €250,000 excluding tax or €300,000 including tax