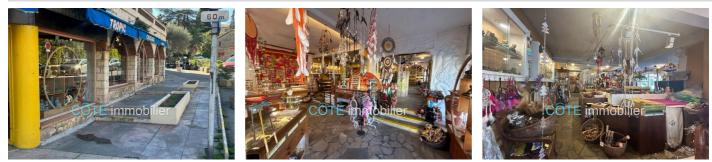

## Shop walls 1882 Vallauris

VALLAURIS in the heart of the historic center, privileged location for this premises with a total surface area of 200m<sup>2</sup>, distributed as follows: 110m<sup>2</sup> on the ground floor, with water point and two toilets, 8m of window... and 90m<sup>2</sup> basement with high ceilings. Free parking spaces near the premises, easy access.