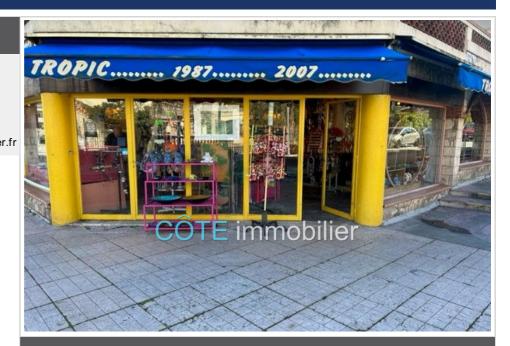

## Shop walls 1882 Vallauris

VALLAURIS in the heart of the historic center, privileged location for this premises with a total surface area of 200m<sup>2</sup>, distributed as follows: 110m<sup>2</sup> on the ground floor, with water point and two toilets, 8m of window... and 90m<sup>2</sup> basement with high ceilings. Free parking spaces near the premises, easy access.