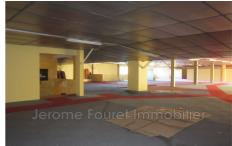

## **Professional local**

Local 2100 Ussel

Commercial premises on two levels, the surface area is 1192 m<sup>2</sup> on the ground floor and 1000 m<sup>2</sup> upstairs. The building can accommodate different businesses at your convenience. A waiting apartment enriches the services of our premises, as well as a warehouse with an area of 486 m<sup>2</sup>. Let yourself be tempted by a visit which will allow you to project yourself and realize the potential of this building.