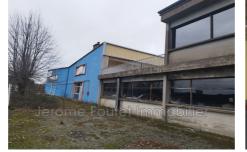

## **Professional local**

Local 2100 Ussel

Commercial premises on two levels, the surface area is 1192 m<sup>2</sup> on the ground floor and 1000 m<sup>2</sup> upstairs. The building can accommodate different businesses at your convenience. A waiting apartment enriches the services of our premises, as well as a warehouse with an area of 486 m<sup>2</sup>. Let yourself be tempted by a visit which will allow you to project yourself and realize the potential of this building.