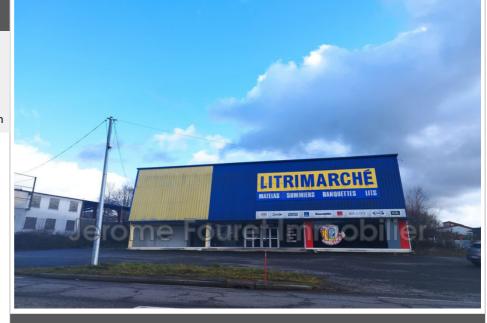

## **Professional local**

Local 2100 Ussel

Commercial premises on two levels, the surface area is 1192 m<sup>2</sup> on the ground floor and 1000 m<sup>2</sup> upstairs. The building can accommodate different businesses at your convenience. A waiting apartment enriches the services of our premises, as well as a warehouse with an area of 486 m<sup>2</sup>. Let yourself be tempted by a visit which will allow you to project yourself and realize the potential of this building.