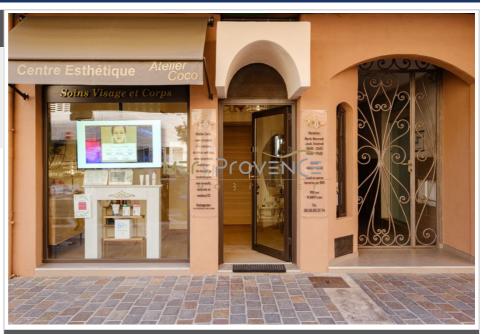

## Commercial 546 Sainte-Maxime

Opportunity to seize in the heart of Sainte Maxime. Commercial premises located on the ground floor,  $26m^2$  including a reception area, two partitioned cells with shower and separate toilet. Beautiful interior space completely renovated. Very busy road offering excellent visibility for your business.