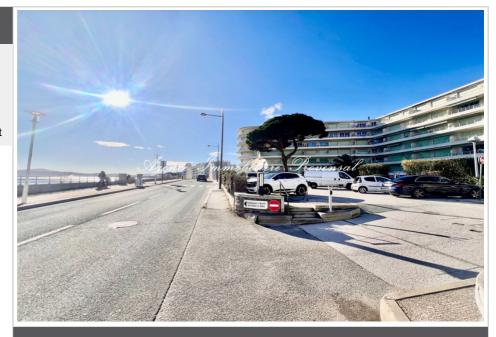

## Local professional walls 1880 Sainte-Maxime

Exclusivity. Rare for sale. Commercial premises for sale in a seafront building close to all amenities and the beach, in downtown Sainte-Maxime. Surface area of 22 m<sup>2</sup> on the ground floor. 2 entries. WC on the landing. Collective parking. Public parking nearby. Ideal liberal profession, office... Former architect&#39;s office. To discover as soon as possible!