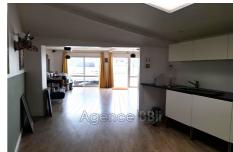

## Local professional walls 8877-8 Saint-Brieuc

A stone's throw from the SNCF train station: WALLS AND COMMERCIAL PREMISES of 85m² on a plot of 146.50m². Construction in chipboard, good insulation, exterior cladding in wood. Steel sheet roof. Possibility of raising by one floor. This commercial premises is composed upon entering of a large room of approximately 50m², a 6m² toilet, and two other adjoining rooms for 30m². The joinery is in double glazing aluminum, on the facade the sliding bay windows and the entrance door are on a length of 4.35m. Windows in the toilets, the room on entering and the room at the back, large skylight ceiling in the second room. Operated as a restaurant for over 20 years, this place could be transformed into a home or any other business. Electric heating and hot water distribution. Courtyard space at the back, possibility of parking two-wheelers. Parking on the side. Energy Class: Coming soon Property tax: €798 per year Collective sanitation: all-to-the-sewer Price: €206,700, fees payable by the seller. Contact: Danielle STEENS: 06 28 49 44 22 / 04 97 22 24 83 Commercial agent: SIRET number: 398 390 831 000 53