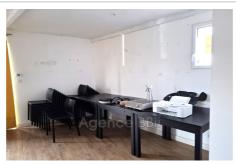

## Local professional walls 8877-8 Saint-Brieuc

A stone's throw from the SNCF train station: WALLS AND COMMERCIAL PREMISES of 85m² on a plot of 146.50m². Construction in chipboard, good insulation, exterior cladding in wood. Steel sheet roof. Possibility of raising by one floor. This commercial premises is composed upon entering of a large room of approximately 50m², a 6m² toilet, and two other adjoining rooms for 30m². The joinery is in double glazing aluminum, on the facade the sliding bay windows and the entrance door are on a length of 4.35m. Windows in the toilets, the room on entering and the room at the back, large skylight ceiling in the second room. Operated as a restaurant for over 20 years, this place could be transformed into a home or any other business. Electric heating and hot water distribution. Courtyard space at the back, possibility of parking two-wheelers. Parking on the side. Energy Class: Coming soon Property tax: €798 per year Collective sanitation: all-to-the-sewer Price: €206,700, fees payable by the seller. Contact: Danielle STEENS: 06 28 49 44 22 / 04 97 22 24 83 Commercial agent: SIRET number: 398 390 831 000 53