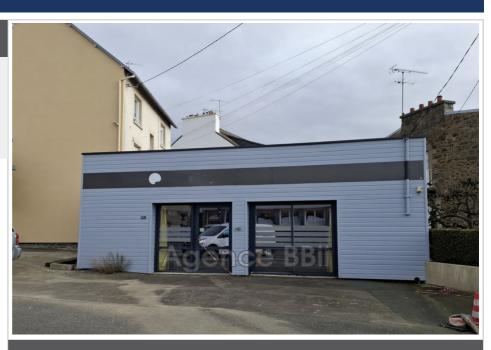

## Local professional walls 8877-8 Saint-Brieuc

A stone's throw from the SNCF train station: WALLS AND COMMERCIAL PREMISES of 85m² on a plot of 146.50m². Construction in chipboard, good insulation, exterior cladding in wood. Steel sheet roof. Possibility of raising by one floor. This commercial premises is composed upon entering of a large room of approximately 50m², a 6m² toilet, and two other adjoining rooms for 30m². The joinery is in double glazing aluminum, on the facade the sliding bay windows and the entrance door are on a length of 4.35m. Windows in the toilets, the room on entering and the room at the back, large skylight ceiling in the second room. Operated as a restaurant for over 20 years, this place could be transformed into a home or any other business. Electric heating and hot water distribution. Courtyard space at the back, possibility of parking two-wheelers. Parking on the side. Energy Class: Coming soon Property tax: €798 per year Collective sanitation: all-to-the-sewer Price: €206,700, fees payable by the seller. Contact: Danielle STEENS: 06 28 49 44 22 / 04 97 22 24 83 Commercial agent: SIRET number: 398 390 831 000 53