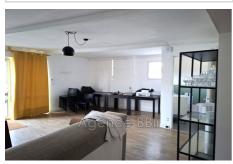

## Local professional walls 8877-8 Saint-Brieuc

A stone's throw from the SNCF train station: WALLS AND COMMERCIAL PREMISES of 85m² on a plot of 146.50m². Construction in chipboard, good insulation, exterior cladding in wood. Steel sheet roof. Possibility of raising by one floor. This commercial premises is composed upon entering of a large room of approximately 50m², a 6m² toilet, and two other adjoining rooms for 30m². The joinery is in double glazing aluminum, on the facade the sliding bay windows and the entrance door are on a length of 4.35m. Windows in the toilets, the room on entering and the room at the back, large skylight ceiling in the second room. Operated as a restaurant for over 20 years, this place could be transformed into a home or any other business. Electric heating and hot water distribution. Courtyard space at the back, possibility of parking two-wheelers. Parking on the side. Energy Class: Coming soon Property tax: €798 per year Collective sanitation: all-to-the-sewer Price: €206,700, fees payable by the seller. Contact: Danielle STEENS: 06 28 49 44 22 / 04 97 22 24 83 Commercial agent: SIRET number: 398 390 831 000 53