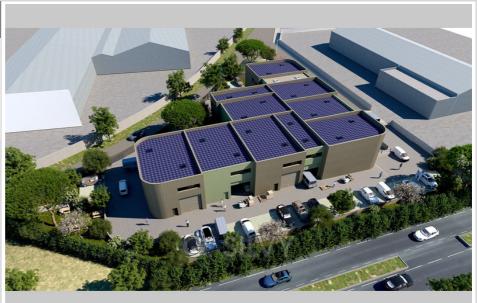

## **Commercial Piolenc**

This building benefits from a privileged situation thanks to its exhibition remarkable on the National 7. This road is very frequented by many vehicles which connect the cities of Orange and Montélimar, offering thus optimal visibility. With such exposure, this building is ideally positioned to attract the attention of motorists and passers-by, making it a strategic choice for any business looking to stand out in the region. This position provides easy accessibility for customers and visitors, as well as great convenience for employees working in the building. Exhibition N7 A strategic choice