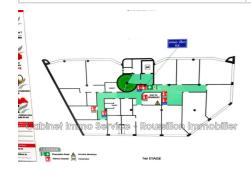

#### Cabinet Immo Service - Roussillon Immobilier

19 avenue Georges Clemenceau 66400 Céret

04 68 87 10 10 / contact@immo-service.fr

Professional local Surface : 341 m²

Exposition: Est ouest

# Local 15232 Perpignan

Ideal Investor! Entire first floor of a beautiful building in a south-eastern district of the city offering 341 m² of living space currently used as offices. Also sold with this lot 6 parking spaces; 5 in the basement and 1 outside. Grab it now!