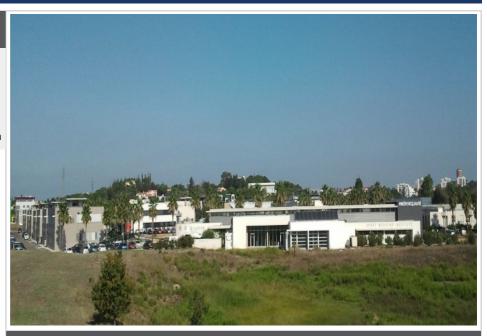

## Local professional walls 8838 Perpignan

66000 PERPIGNAN SUD Building for commercial use of 400 m² on a plot of 737 m². The configuration of the room offers the possibility of two different activities, easily divisible, a possibility of building approximately 300m² additional if a company was looking for an evolving place. On a part of 200 m² a beautiful ceiling height of 6 m offers the feasibility of doubling the area. 14 parking spaces are allocated to the business.