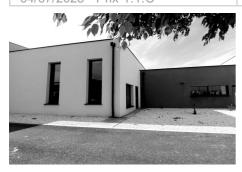

## Local professional walls 8838 Perpignan

66000 PERPIGNAN SUD Building for commercial use of 400 m² on a plot of 737 m². The configuration of the room offers the possibility of two different activities, easily divisible, a possibility of building approximately 300m² additional if a company was looking for an evolving place. On a part of 200 m² a beautiful ceiling height of 6 m offers the feasibility of doubling the area. 14 parking spaces are allocated to the business.