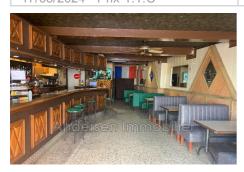

## Building 51 Palau-del-Vidre

Building in the center of the village comprising on the ground floor a commercial premises, tobacco bar with a scullery and a small courtyard. Upstairs, an apartment on two levels with two bedrooms, shower room and WC. Above, attic with two bedrooms. The set is rented 940 € per month. Fees charged to the seller