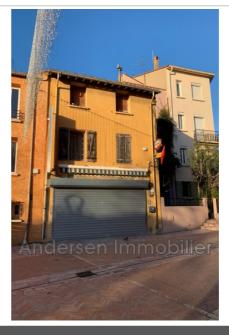

## Building 51 Palau-del-Vidre

Building in the center of the village comprising on the ground floor a commercial premises, tobacco bar with a scullery and a small courtyard. Upstairs, an apartment on two levels with two bedrooms, shower room and WC. Above, attic with two bedrooms. The set is rented 940 € per month. Fees charged to the seller