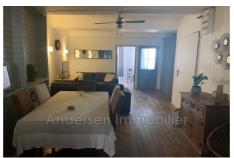

## Building 51 Palau-del-Vidre

Building in the center of the village comprising on the ground floor a commercial premises, tobacco bar with a scullery and a small courtyard. Upstairs, an apartment on two levels with two bedrooms, shower room and WC. Above, attic with two bedrooms. The set is rented 940 € per month. Fees charged to the seller