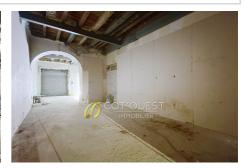

## Warehouse 5113 Nice

NICE CENTER Penchienatti Street Opportunity / City Center / Large storage areas / High potential Commercial premises of 175 m² to renovate, ideal for all types of businesses (excluding restaurants). The property has two accesses from the street: a pedestrian entrance door and a 2.20 m wide garage door. The premises are laid out in an L shape, with an initial surface area of 43 m² on the ground floor, benefiting from a HSP of 4 meters , perfectly suited to welcoming the public: showroom, boutique, gallery, etc. A small mezzanine (3 steps down) leads to a second area of 84 m², ideal for storage , a workshop or a technical space. Finally, a 43 m² mezzanine completes the property, providing optimal space for installing offices . A water point is located in the center of the premises. Net price: €319,960 Fees 6% excluding VAT payable by the purchaser HI price: €343,000