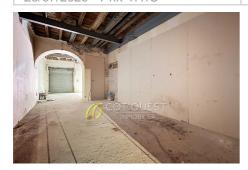

## Warehouse 5113 Nice

NICE CENTER Penchienatti Street Opportunity / City Center / Large storage areas / High potential Commercial premises of 175 m² to renovate, ideal for all types of businesses (excluding restaurants). The property has two accesses from the street: a pedestrian entrance door and a 2.20 m wide garage door. The premises are laid out in an L shape, with an initial surface area of 43 m² on the ground floor, benefiting from a HSP of 4 meters , perfectly suited to welcoming the public: showroom, boutique, gallery, etc. A small mezzanine (3 steps down) leads to a second area of 84 m², ideal for storage , a workshop or a technical space. Finally, a 43 m² mezzanine completes the property, providing optimal space for installing offices . A water point is located in the center of the premises. Net price: €319,960 Fees 6% excluding VAT payable by the purchaser HI price: €343,000