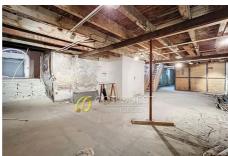

## Warehouse 5113 Nice

NICE CENTER Penchienatti Street Opportunity / City Center / Large storage areas / High potential Commercial premises of 175 m² to renovate, ideal for all types of businesses (excluding restaurants). The property has two accesses from the street: a pedestrian entrance door and a 2.20 m wide garage door. The premises are laid out in an L shape, with an initial surface area of 43 m² on the ground floor, benefiting from a HSP of 4 meters , perfectly suited to welcoming the public: showroom, boutique, gallery, etc. A small mezzanine (3 steps down) leads to a second area of 84 m², ideal for storage , a workshop or a technical space. Finally, a 43 m² mezzanine completes the property, providing optimal space for installing offices . A water point is located in the center of the premises. Net price: €319,960 Fees 6% excluding VAT payable by the purchaser HI price: €343,000