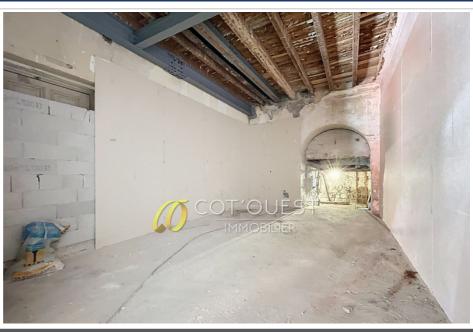

## Warehouse 5113 Nice

NICE CENTER Penchienatti Street Opportunity / City Center / Large storage areas / High potential Commercial premises of 175 m² to renovate, ideal for all types of businesses (excluding restaurants). The property has two accesses from the street: a pedestrian entrance door and a 2.20 m wide garage door. The premises are laid out in an L shape, with an initial surface area of 43 m² on the ground floor, benefiting from a HSP of 4 meters , perfectly suited to welcoming the public: showroom, boutique, gallery, etc. A small mezzanine (3 steps down) leads to a second area of 84 m², ideal for storage , a workshop or a technical space. Finally, a 43 m² mezzanine completes the property, providing optimal space for installing offices . A water point is located in the center of the premises. Net price: €319,960 Fees 6% excluding VAT payable by the purchaser HI price: €343,000