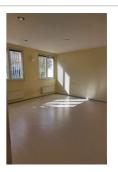

# Local 679 Metz

FOR SALE - METZ Sablon area In a condominium, at the foot of the building, commercial or office complex with a total surface area of 764 m², currently comprising 2 lots with respective surface areas of 192 m² and 572 m² (excluding basements). The 192 m² premises are currently subject to a commercial lease and are made up of a large room with a partition at the back (for use as a meeting room, for example), 2 separate toilets, a basement of approximately 60 m² + 1 private parking space in the condominium car parks. The 572 m² premises, currently empty, are made up of several rooms (formerly offices), 4 separate toilets and a basement of around 60 m². Outside, private and secure access to a space that can hold 10/12 cars. Each room has its own gas boiler (not currently in operation). The 2 lots can be separated. Immediate proximity to Metz train station (10 mins on foot). Very nice windows and visibility.