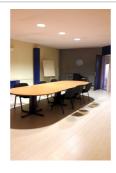

# Local 679 Metz

FOR SALE - METZ Sablon area In a condominium, at the foot of the building, commercial or office complex with a total surface area of 764 m², currently comprising 2 lots with respective surface areas of 192 m² and 572 m² (excluding basements). The 192 m² premises are currently subject to a commercial lease and are made up of a large room with a partition at the back (for use as a meeting room, for example), 2 separate toilets, a basement of approximately 60 m² + 1 private parking space in the condominium car parks. The 572 m² premises, currently empty, are made up of several rooms (formerly offices), 4 separate toilets and a basement of around 60 m². Outside, private and secure access to a space that can hold 10/12 cars. Each room has its own gas boiler (not currently in operation). The 2 lots can be separated. Immediate proximity to Metz train station (10 mins on foot). Very nice windows and visibility.