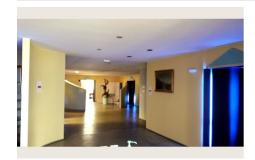

# Local 679 Metz

FOR SALE - METZ Sablon area In a condominium, at the foot of the building, commercial or office complex with a total surface area of 764 m², currently comprising 2 lots with respective surface areas of 192 m² and 572 m² (excluding basements). The 192 m² premises are currently subject to a commercial lease and are made up of a large room with a partition at the back (for use as a meeting room, for example), 2 separate toilets, a basement of approximately 60 m² + 1 private parking space in the condominium car parks. The 572 m² premises, currently empty, are made up of several rooms (formerly offices), 4 separate toilets and a basement of around 60 m². Outside, private and secure access to a space that can hold 10/12 cars. Each room has its own gas boiler (not currently in operation). The 2 lots can be separated. Immediate proximity to Metz train station (10 mins on foot). Very nice windows and visibility.