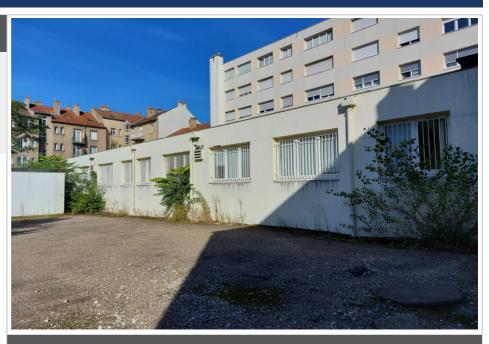

# Local 679 Metz

FOR SALE - METZ Sablon area In a condominium, at the foot of the building, commercial or office complex with a total surface area of 764 m², currently comprising 2 lots with respective surface areas of 192 m² and 572 m² (excluding basements). The 192 m² premises are currently subject to a commercial lease and are made up of a large room with a partition at the back (for use as a meeting room, for example), 2 separate toilets, a basement of approximately 60 m² + 1 private parking space in the condominium car parks. The 572 m² premises, currently empty, are made up of several rooms (formerly offices), 4 separate toilets and a basement of around 60 m². Outside, private and secure access to a space that can hold 10/12 cars. Each room has its own gas boiler (not currently in operation). The 2 lots can be separated. Immediate proximity to Metz train station (10 mins on foot). Very nice windows and visibility.