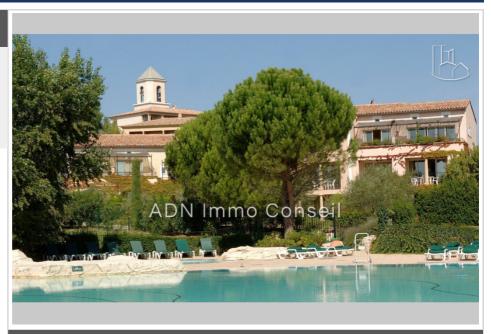

## **Commercial 85 Mallemort**

Domaine de Pont Royal in Provence. Walls for sale!!!!!! Local, offices, numerous possibilities to exploit this magnificent location overlooking Provence at the top of the Domaine du Golf de Pont Royal. In excellent condition, you will be able to increase its surface area which offers a beautiful ceiling height in the centerpiece. taking advantage of several accesses you can diversify the activities if necessary. A private exterior combining terrace and garden with direct and private access to enjoy the outdoors. Unauthorized nuisance businesses Several common parking spaces are provided nearby as well as access by elevator already in place. An ideal setting in a dominant location to be seen from afar!