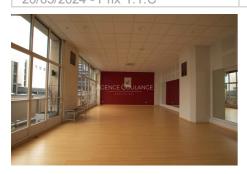

## Office 57 Lyon

LYON 3 – Part Dieu sector in a mixed building, an office complex with an area of 153m 2 (Carrez). Ideal location, close to the Part Dieu train station and conveniences (transport, shopping center, restaurants and shops). The types of possible activities are relatively broad (commercial and professional use, liberal, etc.). The property meets PMR standards and has recently undergone renovations (excluding frames). Currently, it consists of a reception/entrance area of 11m 2, a first room of 48m 2 and a second of 66m 2. In addition to this, you will have two locker rooms fully equipped with networks (water, electricity and drainage), two separate toilets and emergency exits. Please note that the changing room part can easily be knocked down for the sake of additional work surface. The building has an elevator, access controls, bicycle parking and an interior courtyard. Access to the building is possible from two places. Parking for rent possible in the condominium. No proceedings in progress. Diagnoses made. For any information or request for a visit, contact Victor HERAIL directly at 07.70.07.41.11