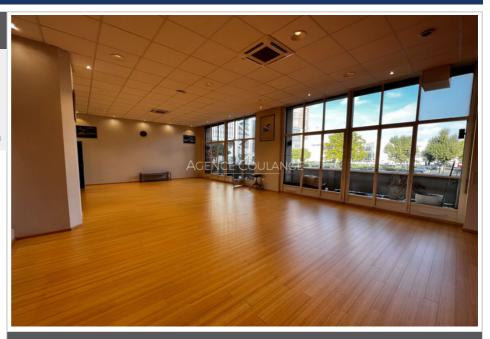

## Office 57 Lyon

LYON 3 – Part Dieu sector in a mixed building, an office complex with an area of 153m 2 (Carrez). Ideal location, close to the Part Dieu train station and conveniences (transport, shopping center, restaurants and shops). The types of possible activities are relatively broad (commercial and professional use, liberal, etc.). The property meets PMR standards and has recently undergone renovations (excluding frames). Currently, it consists of a reception/entrance area of 11m 2, a first room of 48m 2 and a second of 66m 2. In addition to this, you will have two locker rooms fully equipped with networks (water, electricity and drainage), two separate toilets and emergency exits. Please note that the changing room part can easily be knocked down for the sake of additional work surface. The building has an elevator, access controls, bicycle parking and an interior courtyard. Access to the building is possible from two places. Parking for rent possible in the condominium. No proceedings in progress. Diagnoses made. For any information or request for a visit, contact Victor HERAIL directly at 07.70.07.41.11