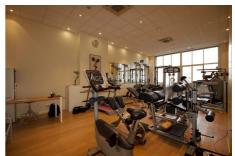

## Office 57 Lyon

LYON 3 – Part Dieu sector in a mixed building, an office complex with an area of 153m 2 (Carrez). Ideal location, close to the Part Dieu train station and conveniences (transport, shopping center, restaurants and shops). The types of possible activities are relatively broad (commercial and professional use, liberal, etc.). The property meets PMR standards and has recently undergone renovations (excluding frames). Currently, it consists of a reception/entrance area of 11m 2, a first room of 48m 2 and a second of 66m 2. In addition to this, you will have two locker rooms fully equipped with networks (water, electricity and drainage), two separate toilets and emergency exits. Please note that the changing room part can easily be knocked down for the sake of additional work surface. The building has an elevator, access controls, bicycle parking and an interior courtyard. Access to the building is possible from two places. Parking for rent possible in the condominium. No proceedings in progress. Diagnoses made. For any information or request for a visit, contact Victor HERAIL directly at 07.70.07.41.11