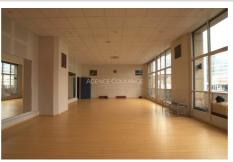

## Office 57 Lyon

LYON 3 – Part Dieu sector in a mixed building, an office complex with an area of 153m 2 (Carrez). Ideal location, close to the Part Dieu train station and conveniences (transport, shopping center, restaurants and shops). The types of possible activities are relatively broad (commercial and professional use, liberal, etc.). The property meets PMR standards and has recently undergone renovations (excluding frames). Currently, it consists of a reception/entrance area of 11m 2, a first room of 48m 2 and a second of 66m 2. In addition to this, you will have two locker rooms fully equipped with networks (water, electricity and drainage), two separate toilets and emergency exits. Please note that the changing room part can easily be knocked down for the sake of additional work surface. The building has an elevator, access controls, bicycle parking and an interior courtyard. Access to the building is possible from two places. Parking for rent possible in the condominium. No proceedings in progress. Diagnoses made. For any information or request for a visit, contact Victor HERAIL directly at 07.70.07.41.11