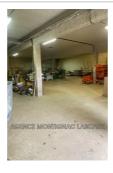

## Industrial premises 763 Le Lardin-Saint-Lazare

Ideally located on the edge of the departmental 89 on the Brive/Périgueux axis, five minutes from the entrance to the A89 motorway, this commercial and industrial premises of 1000m2, offers a large exhibition hall, a storage room, two offices, a basement of approximately 500m2, with freight elevator and unloading dock. A large car park accessible to customers as well as any goods trucks completes the offer Alexandra Russo rsac 810 619 601