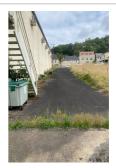

## Industrial premises 763 Le Lardin-Saint-Lazare

Ideally located on the edge of the departmental 89 on the Brive/Périgueux axis, five minutes from the entrance to the A89 motorway, this commercial and industrial premises of 1000m2, offers a large exhibition hall, a storage room, two offices, a basement of approximately 500m2, with freight elevator and unloading dock. A large car park accessible to customers as well as any goods trucks completes the offer Alexandra Russo rsac 810 619 601