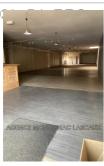

## Industrial premises 763 Le Lardin-Saint-Lazare

Ideally located on the edge of the departmental 89 on the Brive/Périgueux axis, five minutes from the entrance to the A89 motorway, this commercial and industrial premises of 1000m2, offers a large exhibition hall, a storage room, two offices, a basement of approximately 500m2, with freight elevator and unloading dock. A large car park accessible to customers as well as any goods trucks completes the offer Alexandra Russo rsac 810 619 601