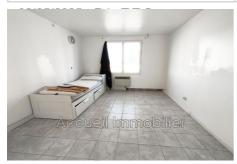

## Commercial 3184 Le Grau-du-Roi

Commercial walls for all businesses of approximately 40 m². Floor converted into living space, separate toilet. Access for people with reduced mobility, double glazing. Downtown area, in a shopping center. About 150 m from the beach, 200 m from the train station and 250 m from the port. Possibility to purchase adjoining commercial premises of approximately  $40 \text{ m}^2$  (+  $\le 100,000$ ).