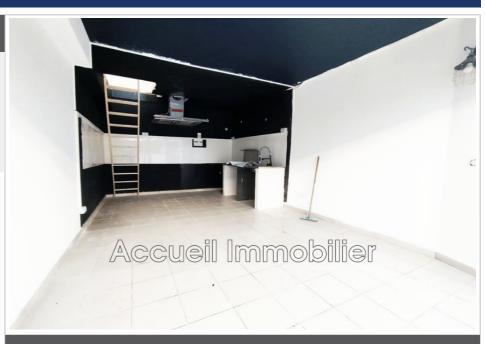

## Commercial 3184 Le Grau-du-Roi

Commercial walls for all businesses of approximately 40 m². Floor converted into living space, separate toilet. Access for people with reduced mobility, double glazing. Downtown area, in a shopping center. About 150 m from the beach, 200 m from the train station and 250 m from the port. Possibility to purchase adjoining commercial premises of approximately  $40 \text{ m}^2$  (+  $\le 100,000$ ).