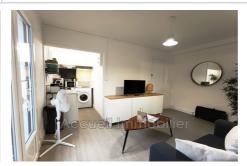

## Commercial Le Grau-du-Roi

Corner commercial walls for all businesses. Separate toilet, electric curtain. Small co-ownership without charges with voluntary trustee. In a pedestrian and shopping street, approximately 50 m from the port, 150 m from the beach and 400 m from the train station. Possibility of a 2-room apartment of approximately 25 m² + balcony above ( $+ \le 137,000$ ). Possibility of private cellar on the ground floor on the landing.