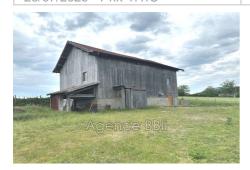

## Warehouse 8939 La Clayette

For Sale – 300 m² warehouse on 2 levels – Gibles Industrial Zone (71) 1 hectare plot of land – Heavy goods vehicle access BBii Agency exclusively offers you this 300 m² warehouse, spread over two levels, located in the heart of the Gibles industrial zone, in a setting conducive to the development of your craft or professional activity. This neat-looking building, clad in wood cladding, is located on a one-hectare plot, offering great freedom of development and easy access for utility vehicles and heavy goods vehicles. Main features: – Surface area of 300 m² on two levels – Land of 10,000 m² – Wood cladding – Heavy goods vehicle access – Numerous possibilities: storage, workshop, garage, craft business, etc. Selling price: €77,000 including agency fees Our calendar is online! Easily book your next appointment: https://calendar.app.google/tRUqmomeMjRZwGJy9 Lapierre Marine, Negotiator 06 59 32 84 84 SIRET: 95316539600011