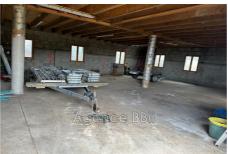

## Warehouse 8939 La Clayette

For Sale – 300 m² warehouse on 2 levels – Gibles Industrial Zone (71) 1 hectare plot of land – Heavy goods vehicle access BBii Agency exclusively offers you this 300 m² warehouse, spread over two levels, located in the heart of the Gibles industrial zone, in a setting conducive to the development of your craft or professional activity. This neat-looking building, clad in wood cladding, is located on a one-hectare plot, offering great freedom of development and easy access for utility vehicles and heavy goods vehicles. Main features: – Surface area of 300 m² on two levels – Land of 10,000 m² – Wood cladding – Heavy goods vehicle access – Numerous possibilities: storage, workshop, garage, craft business, etc. Selling price: €77,000 including agency fees Our calendar is online! Easily book your next appointment: https://calendar.app.google/tRUqmomeMjRZwGJy9 Lapierre Marine, Negotiator 06 59 32 84 84 SIRET: 95316539600011