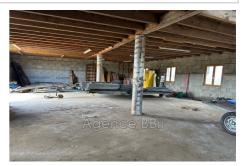

## Warehouse 8939 La Clayette

For Sale – 300 m² warehouse on 2 levels – Gibles Industrial Zone (71) 1 hectare plot of land – Heavy goods vehicle access BBii Agency exclusively offers you this 300 m² warehouse, spread over two levels, located in the heart of the Gibles industrial zone, in a setting conducive to the development of your craft or professional activity. This neat-looking building, clad in wood cladding, is located on a one-hectare plot, offering great freedom of development and easy access for utility vehicles and heavy goods vehicles. Main features: – Surface area of 300 m² on two levels – Land of 10,000 m² – Wood cladding – Heavy goods vehicle access – Numerous possibilities: storage, workshop, garage, craft business, etc. Selling price: €77,000 including agency fees Our calendar is online! Easily book your next appointment: https://calendar.app.google/tRUqmomeMjRZwGJy9 Lapierre Marine, Negotiator 06 59 32 84 84 SIRET: 95316539600011