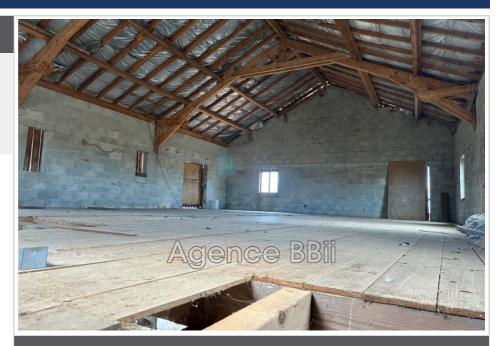

## Price on request

Contact agency
Agence BBii

30 rue Mgr A.Daumas 06300 Nice

04 97 22 24 83 / bbii.immo@gmail.com

Professional warehouse

Surface: 300 m²

Couverture: tiling

## Warehouse 8939 La Clayette

For Sale – 300 m² warehouse on 2 levels – Gibles Industrial Zone (71) 1 hectare plot of land – Heavy goods vehicle access BBii Agency exclusively offers you this 300 m² warehouse, spread over two levels, located in the heart of the Gibles industrial zone, in a setting conducive to the development of your craft or professional activity. This neat-looking building, clad in wood cladding, is located on a one-hectare plot, offering great freedom of development and easy access for utility vehicles and heavy goods vehicles. Main features: – Surface area of 300 m² on two levels – Land of 10,000 m² – Wood cladding – Heavy goods vehicle access – Numerous possibilities: storage, workshop, garage, craft business, etc. Selling price: €77,000 including agency fees Our calendar is online! Easily book your next appointment: https://calendar.app.google/tRUqmomeMjRZwGJy9 Lapierre Marine, Negotiator 06 59 32 84 84 SIRET: 95316539600011