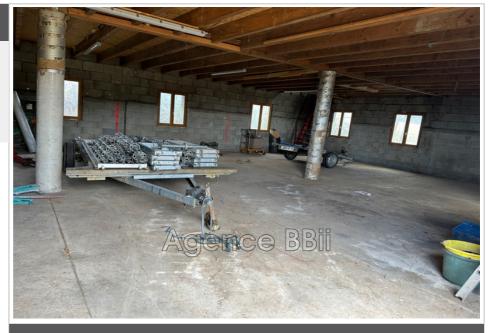

## Price on request

Contact agency Agence BBii 30 rue Mgr A.Daumas 06300 Nice 04 97 22 24 83 / bbii.immo@gmail.com

Professional warehouse Surface : 300 m<sup>2</sup>

Couverture : tiling

## Warehouse 8939 La Clayette

For Sale – 300 m<sup>2</sup> warehouse on 2 levels – Gibles Industrial Zone (71) 1 hectare plot of land – Heavy goods vehicle access BBii Agency exclusively offers you this 300 m<sup>2</sup> warehouse, spread over two levels, located in the heart of the Gibles industrial zone, in a setting conducive to the development of your craft or professional activity. This neat-looking building, clad in wood cladding, is located on a one-hectare plot, offering great freedom of development and easy access for utility vehicles and heavy goods vehicles. Main features: – Surface area of 300 m<sup>2</sup> on two levels – Land of 10,000 m<sup>2</sup> – Wood cladding – Heavy goods vehicle access – Numerous possibilities: storage, workshop, garage, craft business, etc. Selling price: €77,000 including agency fees Our calendar is online! Easily book your next appointment: https://calendar.app.google/tRUqmomeMjRZwGJy9 Lapierre Marine, Negotiator 06 59 32 84 84 SIRET: 95316539600011