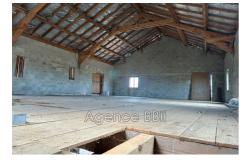

## Price on request

Contact agency Agence BBii 30 rue Mgr A.Daumas 06300 Nice 04 97 22 24 83 / bbii.immo@gmail.com

Professional warehouse Surface : 300 m<sup>2</sup>

Couverture : tiling

## Warehouse 8939 La Clayette

For Sale – 300 m<sup>2</sup> warehouse on 2 levels – Gibles Industrial Zone (71) 1 hectare plot of land – Heavy goods vehicle access BBii Agency exclusively offers you this 300 m<sup>2</sup> warehouse, spread over two levels, located in the heart of the Gibles industrial zone, in a setting conducive to the development of your craft or professional activity. This neat-looking building, clad in wood cladding, is located on a one-hectare plot, offering great freedom of development and easy access for utility vehicles and heavy goods vehicles. Main features: – Surface area of 300 m<sup>2</sup> on two levels – Land of 10,000 m<sup>2</sup> – Wood cladding – Heavy goods vehicle access – Numerous possibilities: storage, workshop, garage, craft business, etc. Selling price: €77,000 including agency fees Our calendar is online! Easily book your next appointment: https://calendar.app.google/tRUqmomeMjRZwGJy9 Lapierre Marine, Negotiator 06 59 32 84 84 SIRET: 95316539600011