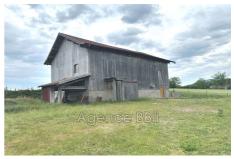

## Price on request

Contact agency Agence BBii 30 rue Mgr A.Daumas 06300 Nice 04 97 22 24 83 / bbii.immo@gmail.com

Professional warehouse Surface : 300 m<sup>2</sup>

Couverture : tiling

## Warehouse 8939 La Clayette

For Sale – 300 m<sup>2</sup> warehouse on 2 levels – Gibles Industrial Zone (71) 1 hectare plot of land – Heavy goods vehicle access BBii Agency exclusively offers you this 300 m<sup>2</sup> warehouse, spread over two levels, located in the heart of the Gibles industrial zone, in a setting conducive to the development of your craft or professional activity. This neat-looking building, clad in wood cladding, is located on a one-hectare plot, offering great freedom of development and easy access for utility vehicles and heavy goods vehicles. Main features: – Surface area of 300 m<sup>2</sup> on two levels – Land of 10,000 m<sup>2</sup> – Wood cladding – Heavy goods vehicle access – Numerous possibilities: storage, workshop, garage, craft business, etc. Selling price: €77,000 including agency fees Our calendar is online! Easily book your next appointment: https://calendar.app.google/tRUqmomeMjRZwGJy9 Lapierre Marine, Negotiator 06 59 32 84 84 SIRET: 95316539600011