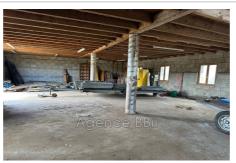

## Price on request

Contact agency Agence BBii 30 rue Mgr A.Daumas 06300 Nice 04 97 22 24 83 / bbii.immo@gmail.com

Professional warehouse Surface : 300 m<sup>2</sup>

Couverture : tiling

## Warehouse 8939 La Clayette

For Sale – 300 m<sup>2</sup> warehouse on 2 levels – Gibles Industrial Zone (71) 1 hectare plot of land – Heavy goods vehicle access BBii Agency exclusively offers you this 300 m<sup>2</sup> warehouse, spread over two levels, located in the heart of the Gibles industrial zone, in a setting conducive to the development of your craft or professional activity. This neat-looking building, clad in wood cladding, is located on a one-hectare plot, offering great freedom of development and easy access for utility vehicles and heavy goods vehicles. Main features: – Surface area of 300 m<sup>2</sup> on two levels – Land of 10,000 m<sup>2</sup> – Wood cladding – Heavy goods vehicle access – Numerous possibilities: storage, workshop, garage, craft business, etc. Selling price: €77,000 including agency fees Our calendar is online! Easily book your next appointment: https://calendar.app.google/tRUqmomeMjRZwGJy9 Lapierre Marine, Negotiator 06 59 32 84 84 SIRET: 95316539600011