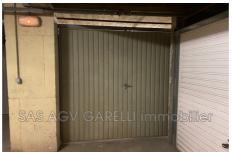

## Warehouse 1512 Hyères

Large storage warehouse for sale near downtown Hyères. Located not far from the city center, this very large garage used as a storage warehouse with a total area of 65 m² has electricity. It is located in the basement of a secure residence with electric gate. Indicative monthly rent (390€/month). "In accordance with regulations, to organize the visit, you will be asked for proof of identity."