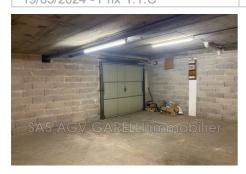

## Warehouse 1512 Hyères

Large storage warehouse for sale near downtown Hyères. Located not far from the city center, this very large garage used as a storage warehouse with a total area of 65 m² has electricity. It is located in the basement of a secure residence with electric gate. Indicative monthly rent (390€/month). "In accordance with regulations, to organize the visit, you will be asked for proof of identity."