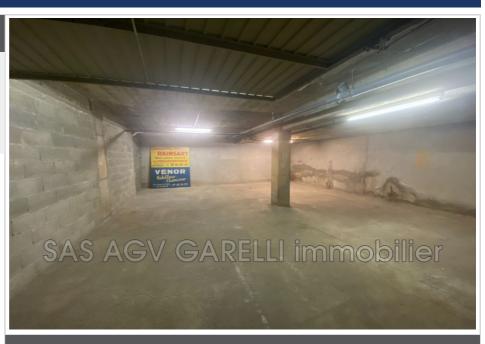

## Warehouse 1512 Hyères

Large storage warehouse for sale near downtown Hyères. Located not far from the city center, this very large garage used as a storage warehouse with a total area of 65 m² has electricity. It is located in the basement of a secure residence with electric gate. Indicative monthly rent (390€/month). "In accordance with regulations, to organize the visit, you will be asked for proof of identity."