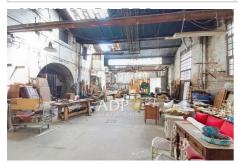

## Warehouse 2767 Grasse

Agence de Provence offers for sale an industrial building (former carpentry workshop), to be completely renovated, offering great potential. Built on two levels, the complex offers more than 920 m² of usable space, including: a large main room (or storage room), a 380 m² workshop, several mezzanines, an office upstairs, an inner courtyard, as well as an apartment to renovate, providing on-site accommodation. Please note: the roof and waterproofing must be taken care of as a whole. This building is not subject to DPE (energy performance diagnosis). Numerous development possibilities according to your professional project. Information on the risks to which this property is exposed is available on the Géorisques website: www.georisques.gouv.fr For more information or to arrange a visit, contact Paul: 06 03 47 77 77