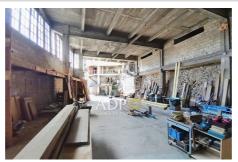

## Warehouse 2767 Grasse

Agence de Provence offers for sale an industrial building (former carpentry workshop), to be completely renovated, offering great potential. Built on two levels, the complex offers more than 920 m² of usable space, including: a large main room (or storage room), a 380 m² workshop, several mezzanines, an office upstairs, an inner courtyard, as well as an apartment to renovate, providing on-site accommodation. Please note: the roof and waterproofing must be taken care of as a whole. This building is not subject to DPE (energy performance diagnosis). Numerous development possibilities according to your professional project. Information on the risks to which this property is exposed is available on the Géorisques website: www.georisques.gouv.fr For more information or to arrange a visit, contact Paul: 06 03 47 77 77