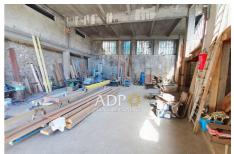

## Warehouse 2767 Grasse

Agence de Provence offers for sale an industrial building (former carpentry workshop), to be completely renovated, offering great potential. Built on two levels, the complex offers more than 920 m² of usable space, including: a large main room (or storage room), a 380 m² workshop, several mezzanines, an office upstairs, an inner courtyard, as well as an apartment to renovate, providing on-site accommodation. Please note: the roof and waterproofing must be taken care of as a whole. This building is not subject to DPE (energy performance diagnosis). Numerous development possibilities according to your professional project. Information on the risks to which this property is exposed is available on the Géorisques website: www.georisques.gouv.fr For more information or to arrange a visit, contact Paul: 06 03 47 77 77