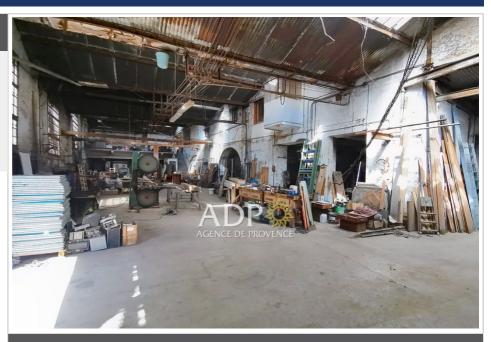

## Warehouse 2767 Grasse

Agence de Provence offers for sale an industrial building (former carpentry workshop), to be completely renovated, offering great potential. Built on two levels, the complex offers more than 920 m² of usable space, including: a large main room (or storage room), a 380 m² workshop, several mezzanines, an office upstairs, an inner courtyard, as well as an apartment to renovate, providing on-site accommodation. Please note: the roof and waterproofing must be taken care of as a whole. This building is not subject to DPE (energy performance diagnosis). Numerous development possibilities according to your professional project. Information on the risks to which this property is exposed is available on the Géorisques website: www.georisques.gouv.fr For more information or to arrange a visit, contact Paul: 06 03 47 77 77