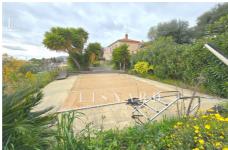

## Office Grasse

PROFESSIONAL PREMISES - Ideally located on Avenue de la Libération in Grasse. Composed of two premises, one gross of 100m², the other of 120m² with a fitted out part, each has its individual meters. All with land of 1419m² at the rear, a swimming pool and a workshop to completely renovate of 15m². Contact the agency or Florian on 06.17.87.95.95