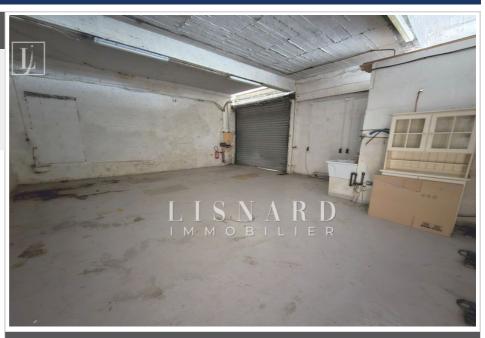

## Office Grasse

PROFESSIONAL PREMISES - Ideally located on Avenue de la Libération in Grasse. Composed of two premises, one gross of 100m², the other of 120m² with a fitted out part, each has its individual meters. All with land of 1419m² at the rear, a swimming pool and a workshop to completely renovate of 15m². Contact the agency or Florian on 06.17.87.95.95