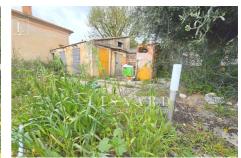

## Office Grasse

PROFESSIONAL PREMISES - Ideally located on Avenue de la Libération in Grasse. Composed of two premises, one gross of 100m², the other of 120m² with a fitted out part, each has its individual meters. All with land of 1419m² at the rear, a swimming pool and a workshop to completely renovate of 15m². Contact the agency or Florian on 06.17.87.95.95