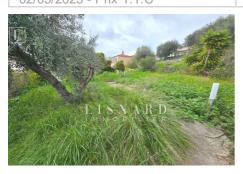

## Office Grasse

PROFESSIONAL PREMISES - Ideally located on Avenue de la Libération in Grasse. Composed of two premises, one gross of 100m², the other of 120m² with a fitted out part, each has its individual meters. All with land of 1419m² at the rear, a swimming pool and a workshop to completely renovate of 15m². Contact the agency or Florian on 06.17.87.95.95