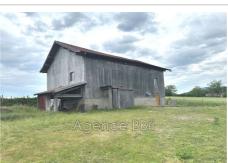

## Warehouse 8939 Gibles

For Sale – 300 m<sup>2</sup> warehouse on 2 levels – Gibles Industrial Zone (71) 1 hectare plot of land – Heavy goods vehicle access BBii Agency exclusively offers you this 300 m<sup>2</sup> warehouse, spread over two levels, located in the heart of the Gibles industrial zone, in a setting conducive to the development of your craft or professional activity. This neat-looking building, clad in wood cladding, is located on a one-hectare plot, offering great freedom of development and easy access for utility vehicles and heavy goods vehicles. Main features: – Surface area of 300 m<sup>2</sup> on two levels – Land of 10,000 m<sup>2</sup> – Wood cladding – Heavy goods vehicle access – Numerous possibilities: storage, workshop, garage, craft business, etc. Selling price: €77,000 including agency fees Our calendar is online! Easily book your next appointment: https://calendar.app.google/tRUqmomeMjRZwGJy9 Lapierre Marine, Negotiator 06 59 32 84 84 SIRET: 95316539600011