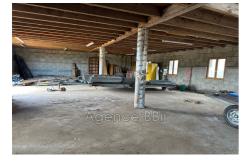

## Warehouse 8939 Gibles

For Sale – 300 m<sup>2</sup> warehouse on 2 levels – Gibles Industrial Zone (71) 1 hectare plot of land – Heavy goods vehicle access BBii Agency exclusively offers you this 300 m<sup>2</sup> warehouse, spread over two levels, located in the heart of the Gibles industrial zone, in a setting conducive to the development of your craft or professional activity. This neat-looking building, clad in wood cladding, is located on a one-hectare plot, offering great freedom of development and easy access for utility vehicles and heavy goods vehicles. Main features: – Surface area of 300 m<sup>2</sup> on two levels – Land of 10,000 m<sup>2</sup> – Wood cladding – Heavy goods vehicle access – Numerous possibilities: storage, workshop, garage, craft business, etc. Selling price: €77,000 including agency fees Our calendar is online! Easily book your next appointment: https://calendar.app.google/tRUqmomeMjRZwGJy9 Lapierre Marine, Negotiator 06 59 32 84 84 SIRET: 95316539600011