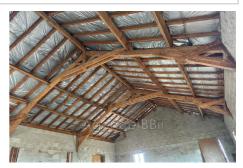

## Warehouse 8939 Gibles

For Sale – 300 m<sup>2</sup> warehouse on 2 levels – Gibles Industrial Zone (71) 1 hectare plot of land – Heavy goods vehicle access BBii Agency exclusively offers you this 300 m<sup>2</sup> warehouse, spread over two levels, located in the heart of the Gibles industrial zone, in a setting conducive to the development of your craft or professional activity. This neat-looking building, clad in wood cladding, is located on a one-hectare plot, offering great freedom of development and easy access for utility vehicles and heavy goods vehicles. Main features: – Surface area of 300 m<sup>2</sup> on two levels – Land of 10,000 m<sup>2</sup> – Wood cladding – Heavy goods vehicle access – Numerous possibilities: storage, workshop, garage, craft business, etc. Selling price: €77,000 including agency fees Our calendar is online! Easily book your next appointment: https://calendar.app.google/tRUqmomeMjRZwGJy9 Lapierre Marine, Negotiator 06 59 32 84 84 SIRET: 95316539600011