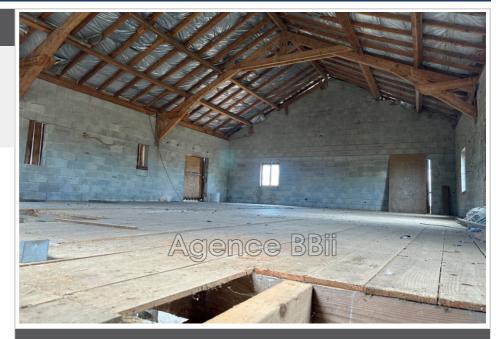

## Warehouse 8939 Gibles

For Sale – 300 m<sup>2</sup> warehouse on 2 levels – Gibles Industrial Zone (71) 1 hectare plot of land – Heavy goods vehicle access BBii Agency exclusively offers you this 300 m<sup>2</sup> warehouse, spread over two levels, located in the heart of the Gibles industrial zone, in a setting conducive to the development of your craft or professional activity. This neat-looking building, clad in wood cladding, is located on a one-hectare plot, offering great freedom of development and easy access for utility vehicles and heavy goods vehicles. Main features: – Surface area of 300 m<sup>2</sup> on two levels – Land of 10,000 m<sup>2</sup> – Wood cladding – Heavy goods vehicle access – Numerous possibilities: storage, workshop, garage, craft business, etc. Selling price: €77,000 including agency fees Our calendar is online! Easily book your next appointment: https://calendar.app.google/tRUqmomeMjRZwGJy9 Lapierre Marine, Negotiator 06 59 32 84 84 SIRET: 95316539600011