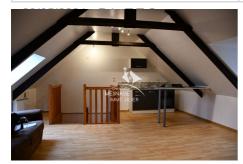

## **Building 3649 Dinan**

HENANBIHEN- Beautiful investment building comprising 6 rented accommodations: On the ground floor: 2 studios of 47m² each, rented for €450/month, on the 1st floor: 3 studios including 1 of 20m² and 1 of 25m² rented for €360 and €390 and 1 studio of 16m² to renovate (not rented), on the 2nd floor: a 66m² T3 rented for €500. Individual heating, mains drainage. Virgin DPE and GHG Ref:389V324A Information on the risks to which this property is exposed is available on the website www.georiques.gouv.fr Find all our real estate advertisements on the website www.christellemesnage.com. A dynamic and professional agency that responds to all your requests for the sale of houses, apartments, land in the DINAN region or for any rentals. The Christelle Mesnage Immobilier agency welcomes you from Monday afternoon to Saturday evening for all your real estate projects in the DINAN region. Contact the agency at 02.96.88.00.01