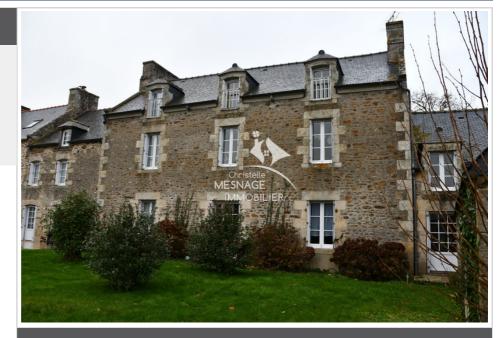

## 364 000 €

Contact agency Christelle Mesnage Immobilier 14 Rue de la Ferronnerie 22100 Dinan 02 96 88 00 01 / contact@christellemesnage.com

Professional building Surface : 230 m<sup>2</sup>

Couverture : slate

## Building 3624 Dinan

North of DINAN, BEAUTIFUL BUILDING - IDEAL INVESTOR - Well-constructed stone building with a total surface area of 230m<sup>2</sup> of living space divided into 4 accommodations. - A duplex T3 of 87m<sup>2</sup> offering: An entrance, an equipped kitchen, a living room, 2 bedrooms, 2 bathrooms, 2 toilets. - A 58m<sup>2</sup> T3 offering: an entrance, an equipped kitchen open to the living room, 2 bedrooms, a bathroom, a toilet. - A 31m<sup>2</sup> T2 offering: a kitchen open to the living room, a bedroom, an office, a bathroom, a toilet. - A T2 Bis of 55 m<sup>2</sup> offering: an entrance, a living room, a kitchen with access to the garden, a bedroom, a bathroom, a toilet. Outside: a shelter, an outbuilding for storage, parking spaces, all on a plot of 1499m<sup>2</sup>. Rental income of up to €1,600/month. 15 minutes from DINAN, PLANCOET and 10 minutes from BEAUSSAIS. DPE: from C to E depending on the accommodation, DPE on request GES: A or B depending on the accommodation, on request Ref: 389V323A Information on the risks to which this property is exposed is available on the website www.georiques.gouv.fr Find all our real estate advertisements on the website www.christellemesnage.com. A dynamic and professional agency that responds to all your requests for the sale of houses, apartments, land in the DINAN region or for any rentals. The Christelle Mesnage Immobilier agency welcomes you from Monday afternoon to Saturday evening for all your real estate