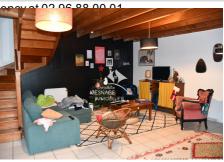

## Building 3624 Dinan

North of DINAN, BEAUTIFUL BUILDING - IDEAL INVESTOR - Well-constructed stone building with a total surface area of 230m<sup>2</sup> of living space divided into 4 accommodations. - A duplex T3 of 87m<sup>2</sup> offering: An entrance, an equipped kitchen, a living room, 2 bedrooms, 2 bathrooms, 2 toilets. - A 58m<sup>2</sup> T3 offering: an entrance, an equipped kitchen open to the living room, 2 bedrooms, a bathroom, a toilet. - A 31m<sup>2</sup> T2 offering: a kitchen open to the living room, a bedroom, an office, a bathroom, a toilet. - A T2 Bis of 55 m<sup>2</sup> offering: an entrance, a living room, a kitchen with access to the garden, a bedroom, a bathroom, a toilet. Outside: a shelter, an outbuilding for storage, parking spaces, all on a plot of 1499m<sup>2</sup>. Rental income of up to €1,600/month. 15 minutes from DINAN, PLANCOET and 10 minutes from BEAUSSAIS. DPE: from C to E depending on the accommodation, DPE on request GES: A or B depending on the accommodation, on request Ref: 389V323A Information on the risks to which this property is exposed is available on the website www.georiques.gouv.fr Find all our real estate advertisements on the website www.christellemesnage.com. A dynamic and professional agency that responds to all your requests for the sale of houses, apartments, land in the DINAN region or for any rentals. The Christelle Mesnage Immobilier agency welcomes you from Monday afternoon to Saturday evening for all your real estate