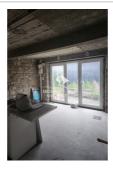

## Office 3742 Dinan

Dinan city center - Old building cellar to renovate with a surface area of 140m²: Offering several rooms and cellars. Ideal for a motorcycle garage, storage or office. Close to the city center of Dinan, shops and transport within walking distance. Ref: 389P14V DPE: Energy consumption: Kwh/m²/year GHG: CO2 emissions: kg Co2/m²/year Information on the risks to which this property is exposed is available on the website www.georiques.gouv.fr Find all our real estate advertisements on the website www.christellemesnage.com. A dynamic and professional agency that responds to all your requests for the sale of houses, apartments, land in the DINAN region or for all rentals. The Christelle Mesnage Immobilier agency welcomes you from Monday afternoon to Saturday evening for all your real estate projects in the DINAN region. Contact the agency on 02.96.88.00.01.