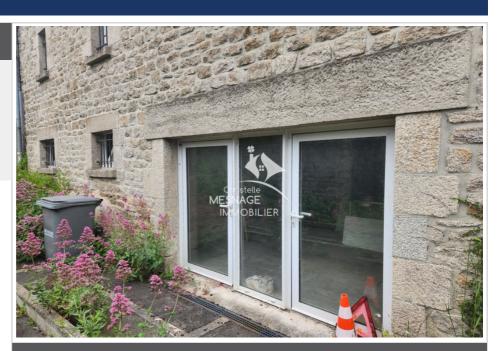

## Office 3742 Dinan

Dinan city center - Old building cellar to renovate with a surface area of 140m²: Offering several rooms and cellars. Ideal for a motorcycle garage, storage or office. Close to the city center of Dinan, shops and transport within walking distance. Ref: 389P14V DPE: Energy consumption: Kwh/m²/year GHG: CO2 emissions: kg Co2/m²/year Information on the risks to which this property is exposed is available on the website www.georiques.gouv.fr Find all our real estate advertisements on the website www.christellemesnage.com. A dynamic and professional agency that responds to all your requests for the sale of houses, apartments, land in the DINAN region or for all rentals. The Christelle Mesnage Immobilier agency welcomes you from Monday afternoon to Saturday evening for all your real estate projects in the DINAN region. Contact the agency on 02.96.88.00.01.