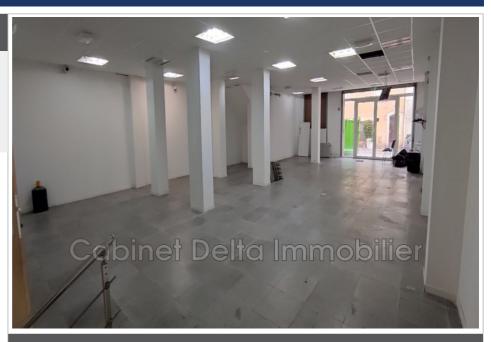

## Local 1472 Bandol

BANDOL The firm Delta offers you these commercial walls of 300 m² on the second line of the port. Composed as follows: 107 m² with height of 2.7m + half floor down 139 m² with height of 2.23 + half floor up 42m² composed of a kitchen bathroom wc, offices, storage, emergency exit. DPE Condominium charges 803€/year. Property taxes 5348 € - Mandate 472 - seller's fees included.