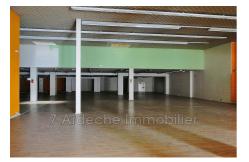

## **Commercial 125 Aubenas**

In Ardèche, in the heart of downtown Aubenas, premises to be fitted out for a commercial activity or professional premises. Single-storey area of around 750 m<sup>2</sup> including a closed mezzanine with two rooms, sanitary area, former concierge room. Large window area on the street. In the immediate vicinity of car parks and parking lots. This property is subject to the co-ownership regime. Annual charges 1775 € including 81 for works funds. Lot 11/17: share of monthly charges: €183.81 including 20.25 for works funds - Lot 12/13: share of monthly charges: €391.52 Agency fees payable by the seller. For any further information, contact 7 Ardèche Immobilier, at your side for your real estate project - 06.25.78.27.40 - www.7ardeche.immo