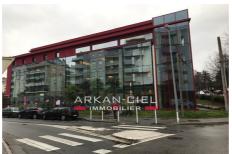

## Local professional walls A580 Antibes

Large Local Commercial or Professional Use Large premises for commercial or professional use of over 200 m² ideally located in the district of Nova Antipolis in Antibes, in the heart of a huge commercial area. This room is located on the ground floor of the llex Center building in a very busy area (Carrefour Antibes, line of the future Sophia Antipolis trolley-bus ...). In addition, 4 parking spaces in a secure underground parking. Rare product on the market!