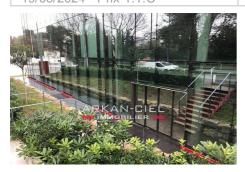

## Local professional walls A580 Antibes

Large Local Commercial or Professional Use Large premises for commercial or professional use of over 200 m² ideally located in the district of Nova Antipolis in Antibes, in the heart of a huge commercial area. This room is located on the ground floor of the llex Center building in a very busy area (Carrefour Antibes, line of the future Sophia Antipolis trolley-bus ...). In addition, 4 parking spaces in a secure underground parking. Rare product on the market!