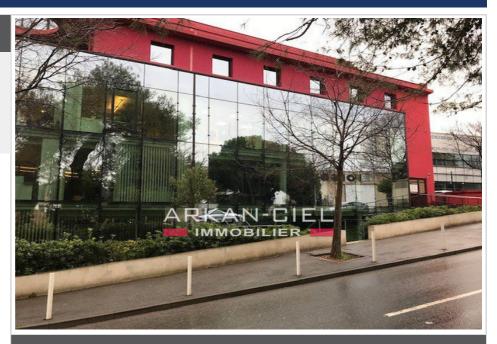

## Local professional walls A580 Antibes

Large Local Commercial or Professional Use Large premises for commercial or professional use of over 200 m² ideally located in the district of Nova Antipolis in Antibes, in the heart of a huge commercial area. This room is located on the ground floor of the llex Center building in a very busy area (Carrefour Antibes, line of the future Sophia Antipolis trolley-bus ...). In addition, 4 parking spaces in a secure underground parking. Rare product on the market!