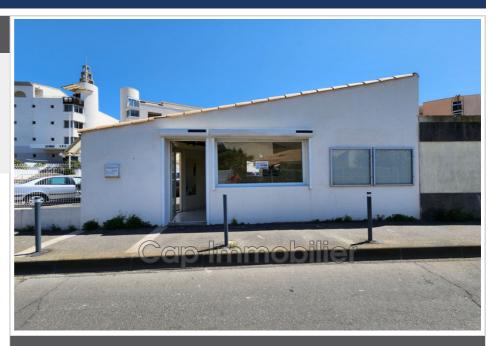

## Local professional walls Agde

Real estate Le Cap d'Agde, purchase sale - Rochelongue district, "Les Rivages de Rochelongue", ideally located: - Rochelongue beach at the foot of the residence (direct access) - Mail de Rochelongue (entertainment, shops, boutiques, etc.) 2 minutes on foot. Sale of a garage box space located on the ground floor, ideally positioned for multi-purpose use. With a surface area of approximately 29 m², this space is perfectly suitable for use as commercial premises. Main characteristics: Surface area: Approximately 29 m² - Can be used as a garage box or commercial premises - Easy and practical access - ideal visibility for a commercial activity thanks to its strategic location Don't miss this opportunity to benefit from well-located premises for your commercial activity or for secure storage use.