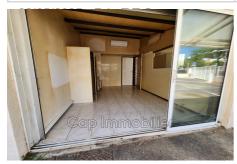

## Local professional walls Agde

Real estate Le Cap d'Agde, purchase sale - Rochelongue district, "Les Rivages de Rochelongue", ideally located: - Rochelongue beach at the foot of the residence (direct access) - Mail de Rochelongue (entertainment, shops, boutiques, etc.) 2 minutes on foot. Sale of a garage box space located on the ground floor, ideally positioned for multi-purpose use. With a surface area of approximately 29 m², this space is perfectly suitable for use as commercial premises. Main characteristics: Surface area: Approximately 29 m² - Can be used as a garage box or commercial premises - Easy and practical access - ideal visibility for a commercial activity thanks to its strategic location Don't miss this opportunity to benefit from well-located premises for your commercial activity or for secure storage use.