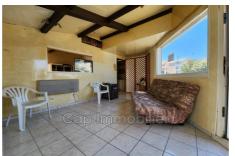

## Local professional walls Agde

Real estate Le Cap d'Agde, purchase sale - Rochelongue district, "Les Rivages de Rochelongue", ideally located: - Rochelongue beach at the foot of the residence (direct access) - Mail de Rochelongue (entertainment, shops, boutiques, etc.) 2 minutes on foot. Sale of a garage box space located on the ground floor, ideally positioned for multi-purpose use. With a surface area of approximately 29 m², this space is perfectly suitable for use as commercial premises. Main characteristics: Surface area: Approximately 29 m² - Can be used as a garage box or commercial premises - Easy and practical access - ideal visibility for a commercial activity thanks to its strategic location Don't miss this opportunity to benefit from well-located premises for your commercial activity or for secure storage use.