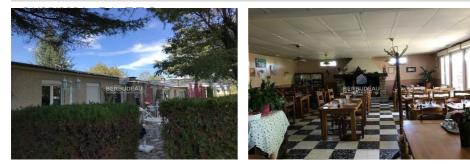

## Saint-Christol

Restaurant-pizzeria offering 50 seats inside and 100 outside. 400 m2 between the restaurant and two apartments (P2 and P3 for the operators and their staff) 3000 m2 of land, ideal location at the edge of a busy road and close to the military base. The price includes the fund and the walls. Nice case to study