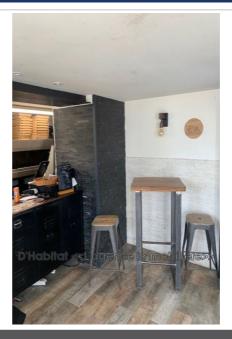

## 218214 Puilboreau

In the center of a town located 10 minutes from the hyper center of La Rochelle, business selling takeaway pizzas + 3 standing tables that can accommodate 6 people in total.  $65m^2$  including the customer room, laboratory, oven for 8 pizzas, storage space, cold room diving area and toilet with hand basin. Outdoor trash room. Completely redone in 2021, the premises are up to standard and the equipment is 3 years old. Passing axis with easy parking.