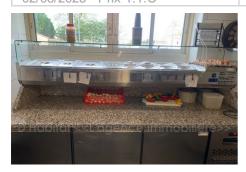

## 218214 Puilboreau

In the center of a town located 10 minutes from the hyper center of La Rochelle, business selling takeaway pizzas + 3 standing tables that can accommodate 6 people in total.  $65m^2$  including the customer room, laboratory, oven for 8 pizzas, storage space, cold room diving area and toilet with hand basin. Outdoor trash room. Completely redone in 2021, the premises are up to standard and the equipment is 3 years old. Passing axis with easy parking.