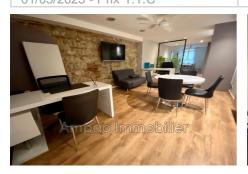

## Perpignan

These atypical premises of 120 m2 mix the modern and the old with its parquet floors and exposed stone walls. The entire layout has been designed to allow a team to work comfortably: several customer reception desks, a meeting room, a waiting room with sofa, tables and chairs, a kitchen area built into a wall cupboard for coffee break or lunch. Its strategic location in the heart of the city with nearby parking allows easy access for customers.