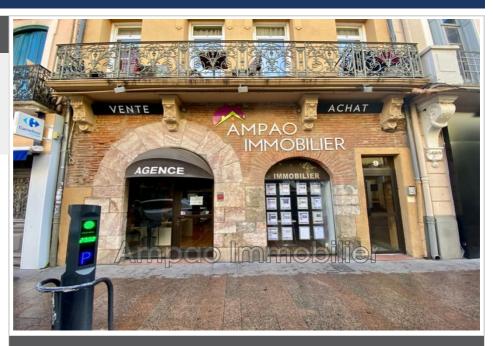

## Contact agency Ampao Immobilier

141 avenue des hauts de canet 66140 Canet-en-Roussillon 04 68 73 27 79 / contact@ampao.fr

Professional Surface : 100 m²

General condition: GOOD

## Perpignan

These atypical premises of 120 m2 mix the modern and the old with its parquet floors and exposed stone walls. The entire layout has been designed to allow a team to work comfortably: several customer reception desks, a meeting room, a waiting room with sofa, tables and chairs, a kitchen area built into a wall cupboard for coffee break or lunch. Its strategic location in the heart of the city with nearby parking allows easy access for customers.