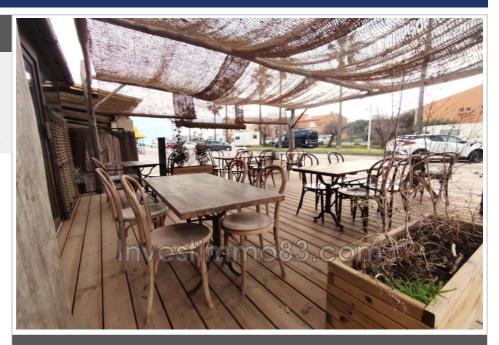

Features:

TERRACE, Air-conditioner, outdoor parking

## 1325 Hyères

Seize the opportunity to work by the sea, on the Giens peninsula. Business premises, ideally located catering activity, open all year round. Fifteen place settings for the indoor room, and 25 place settings outside, all the equipment is new. Contact me for more information. Virginie MARTIN EI Rsac draguignan 484730205