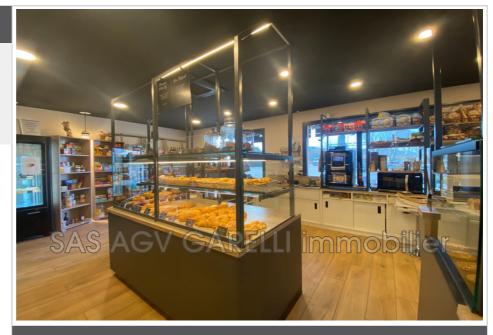

## 1651 Hyères

BEAUTIFUL NEW BAKERY / PASTRY WITH SUNNY TERRACE HYÈRES. This beautiful bakery, new pastry shop of 200 m<sup>2</sup> in a strategic location and its sunny terrace consists of: An entrance with a beautiful display for drinks, a large display for sandwiches, pastries, pastries and desserts. Completely new equipment and large lab with machines, an office area. Reversible climate control. Large 100 m<sup>2</sup> terrace and visitor parking in front of the bakery. Strong potential. For any question or request for a visit contact Célia at 06.19.42.15.79