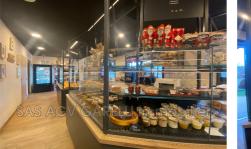

## 1651 Hyères

BEAUTIFUL NEW BAKERY / PASTRY WITH SUNNY TERRACE HYÈRES. This beautiful bakery, new pastry shop of 200 m<sup>2</sup> in a strategic location and its sunny terrace consists of: An entrance with a beautiful display for drinks, a large display for sandwiches, pastries, pastries and desserts. Completely new equipment and large lab with machines, an office area. Reversible climate control. Large 100 m<sup>2</sup> terrace and visitor parking in front of the bakery. Strong potential. For any question or request for a visit contact Célia at 06.19.42.15.79