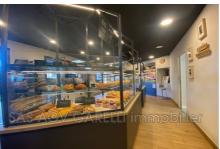

## 1651 Hyères

BEAUTIFUL NEW BAKERY / PASTRY WITH SUNNY TERRACE HYÈRES. This beautiful bakery, new pastry shop of 200 m<sup>2</sup> in a strategic location and its sunny terrace consists of: An entrance with a beautiful display for drinks, a large display for sandwiches, pastries, pastries and desserts. Completely new equipment and large lab with machines, an office area. Reversible climate control. Large 100 m<sup>2</sup> terrace and visitor parking in front of the bakery. Strong potential. For any question or request for a visit contact Célia at 06.19.42.15.79