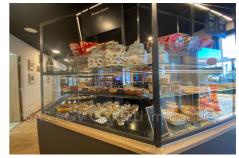

## 1651 Hyères

BEAUTIFUL NEW BAKERY / PASTRY WITH SUNNY TERRACE HYÈRES. This beautiful bakery, new pastry shop of 200 m<sup>2</sup> in a strategic location and its sunny terrace consists of: An entrance with a beautiful display for drinks, a large display for sandwiches, pastries, pastries and desserts. Completely new equipment and large lab with machines, an office area. Reversible climate control. Large 100 m<sup>2</sup> terrace and visitor parking in front of the bakery. Strong potential. For any question or request for a visit contact Célia at 06.19.42.15.79