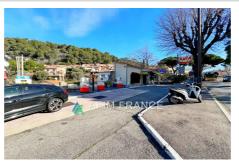

## 3222 Eze

EXCLUSIVE: Sale of business, lease of all businesses, gas station garage. Right in the center of Eze and on the edge of the middle corniche with a lot of traffic, possibility of parking cars on the track in front of the store. Huge car park with 6 underground levels opposite and bus parking. The village of Eze attracts many tourists every year with its botanical garden, its castle, the Fragonard factory, its astrorama and its starred hotel restaurant. Total usable surface area of 225 m² consists of a shop of 32 m², a garage of 60 m², a parking lot and a large basement of 132 m². Very low rent! Its prime surface area and location allows for many activities.