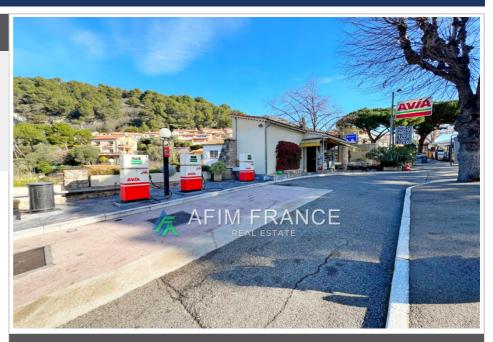

## 3222 Eze

EXCLUSIVE: Sale of business, lease of all businesses, gas station garage. Right in the center of Eze and on the edge of the middle corniche with a lot of traffic, possibility of parking cars on the track in front of the store. Huge car park with 6 underground levels opposite and bus parking. The village of Eze attracts many tourists every year with its botanical garden, its castle, the Fragonard factory, its astrorama and its starred hotel restaurant. Total usable surface area of 225 m² consists of a shop of 32 m², a garage of 60 m², a parking lot and a large basement of 132 m². Very low rent! Its prime surface area and location allows for many activities.