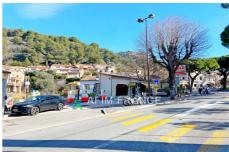

## 3222 Eze

EXCLUSIVE: Sale of business, lease of all businesses, gas station garage. Right in the center of Eze and on the edge of the middle corniche with a lot of traffic, possibility of parking cars on the track in front of the store. Huge car park with 6 underground levels opposite and bus parking. The village of Eze attracts many tourists every year with its botanical garden, its castle, the Fragonard factory, its astrorama and its starred hotel restaurant. Total usable surface area of 225 m² consists of a shop of 32 m², a garage of 60 m², a parking lot and a large basement of 132 m². Very low rent! Its prime surface area and location allows for many activities.