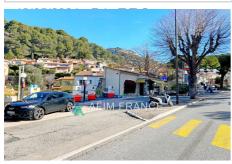

## 3222 Eze

EXCLUSIVE: Sale of business, lease of all businesses, gas station garage. Right in the center of Eze and on the edge of the middle corniche with a lot of traffic, possibility of parking cars on the track in front of the store. Huge car park with 6 underground levels opposite and bus parking. The village of Eze attracts many tourists every year with its botanical garden, its castle, the Fragonard factory, its astrorama and its starred hotel restaurant. Total usable surface area of 225 m² consists of a shop of 32 m², a garage of 60 m², a parking lot and a large basement of 132 m². Very low rent! Its prime surface area and location allows for many activities.